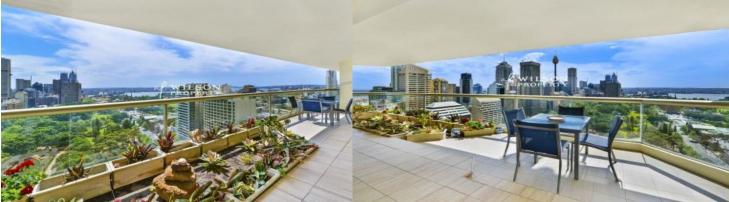

The open plan living and dining area leads out onto the large covered entertaining balcony with views from the Heads to the Opera House and to the Blue Mountains.

A good sized kitchen with servery bench has been recently updated with Caesar stone benchtops, double door fridge, new cupboard doors and stainless steel appliances.

The master bedroom provides marble ensuite and walk in robe, the second bedroom includes built-ins with access to a second marble family bathroom and laundry facilities. Both bedrooms have views and direct access to the balcony.