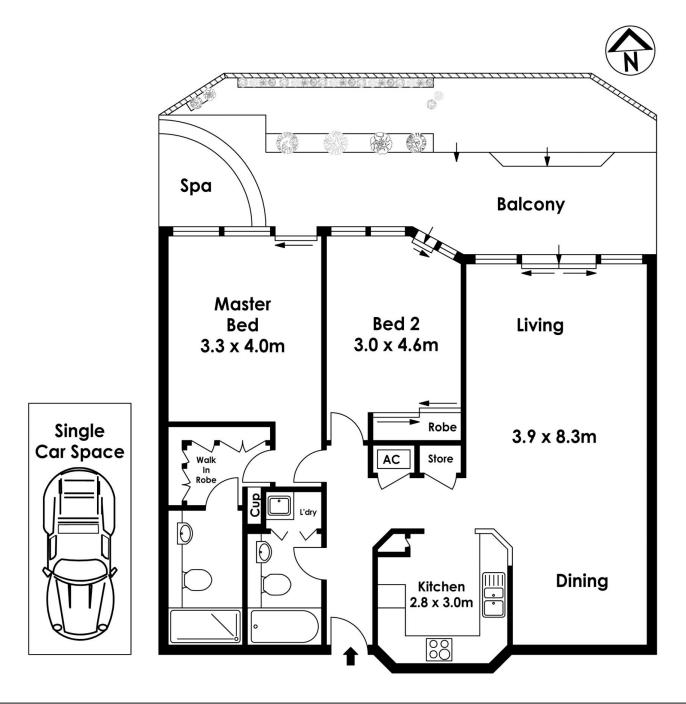

# morton.

**SYDNEY** 2604/187 Liverpool Street

This very rare high floor 126sqm two bedroom apartment is positioned on Level 26 of The Connaught and offers stunning North facing Hyde Park, Sydney Harbour and City Skyline views.

The open plan living and dining area leads out onto the large covered entertaining balcony with views from the Heads to the Opera House and to the Blue Mountains.

A good sized kitchen with servery bench has been recently updated with Caesar stone benchtops, double door fridge, new cupboard doors and stainless steel appliances.

The master bedroom provides marble ensuite and walk in robe, the second bedroom includes built-ins with access to a second marble family bathroom and laundry facilities. Both bedrooms have views and direct access to the balcony.

Additional features include secure parking space, reverse cycle air conditioning, security intercom, 24hr concierge,