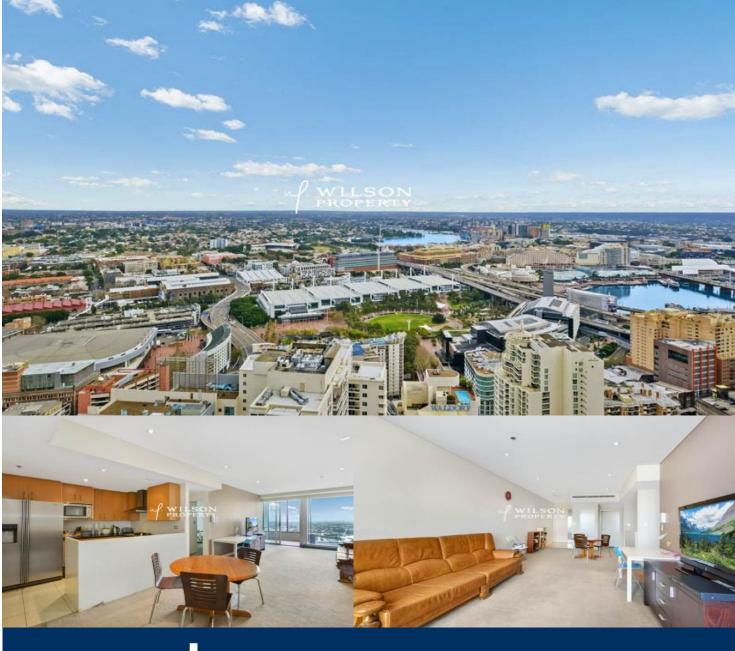

morton.

**SYDNEY** 91-95 Liverpool Street

4

Sit back and enjoy the Sydney sunsets that are at your disposal in this west facing apartment located in the impressive World Tower.

The impressive 114sqm apartment comprises a rare two bedroom plus study layout, combined living area flowing effortlessly to 4 different balconies/winter garden terraces to enjoy with views of the fabulous city of Sydney, two bathrooms (including ensuite with bathtub off main bedroom), internal laundry, parking space and storage cage.

The pool, spa, and gym areas of the complex are well equipped and give you additional views of the city while exercising in this high rise building.

Situated in the heart of the city you are in walking distance to an abundance of cafes, restaurantsositioned in a service road within the prized St Helena Secondary School Zone, a few doors from the bus stop and handy to shops, Primary Schools and parks.