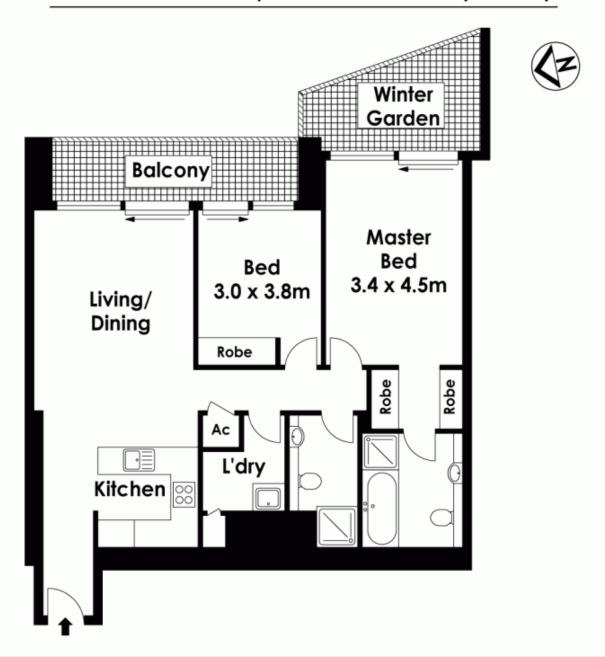

With breath-taking views of our beautiful city skyline and out to Sydney Harbour this highly sought after 2 bedroom apartment is located in the prestigious World Tower.

The well designed 104sqm apartment comprises spacious combined lounge/dining area, gas kitchen, winter garden perfect for year-round entertaining, prized parking space and storage cage.

Accommodation includes two bedrooms with built-in robes, main with bathroom including bathtub, and access to the winter garden. The floor to ceiling windows, allows natural light to filter throughout the apartment giving the feeling of spaciousness.