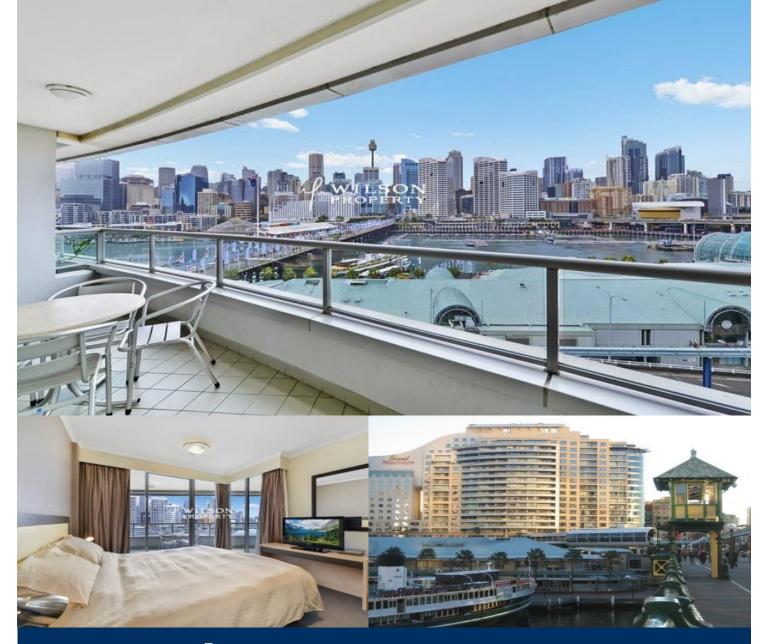

# morton.

Set in the highly regarded One Darling Harbour building this property is perfectly positioned on Level 7 capturing prized Darling Harbour, Cockle Bay and City skyline views from all rooms.

At 101sqm the apartment takes in full advantage of its enviable location and clever internal layout. A large covered entertainers balcony with enthralling views is accessed from both living and bedrooms.

Comprising two good sized bedrooms with builtin robes, master with ensuite, modern kitchen, reverse cycle air conditioning, open plan living and main bathroom with bathtub and concealed laundry facilities plus one secure carspace.

One Darling Harbour provides five star amenities for its residents, including; indoor 25m lap pool, spa, outdoor sundeck, large sauna, fully equipped gymnasium and 24 hour concierge.