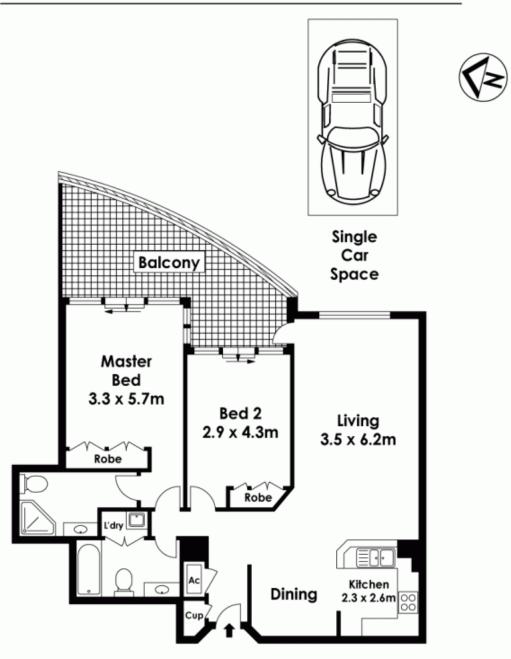

Comprising two good sized bedrooms with builtin robes, master with ensuite, modern kitchen, reverse cycle air conditioning, open plan living and main bathroom with bathtub and concealed laundry facilities plus one secure carspace.

Floor Plan by www.squaremeter.com.au