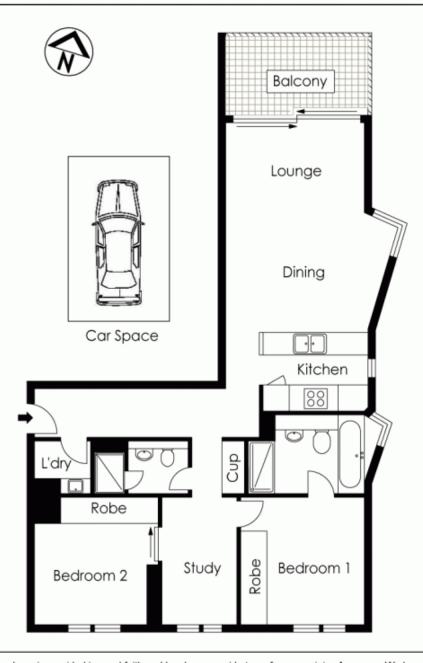

Featuring an open plan living area with floor to ceiling windows optimising abundant natural light, enclosed balcony ideal for year round entertaining while taking full advantage of spectacular views over iconic Hyde Park and two spacious bedrooms with built-in robes, the main with deluxe ensuite.

Additional features include a cleverly designed study nook, gas kitchen with Miele appliances, air conditioning, internal laundry, and secure parking with storage unit.

The Hyde is a pet friendly residential building conveniently located within moments of the CBD, Surry Hills and East Sydney and within walking distance of galleries, museums,