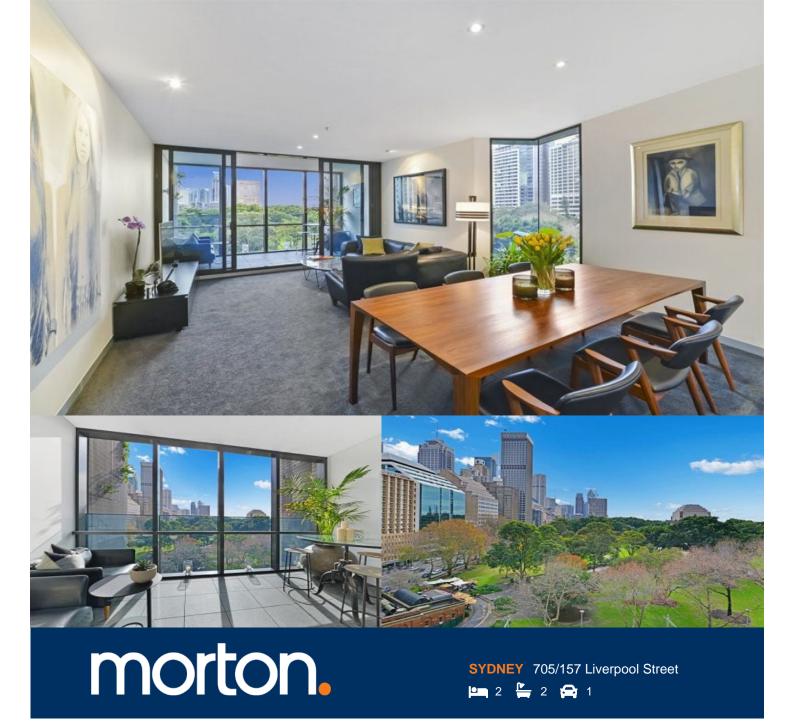

Immaculately presented and situated in the prized north/east position of the luxurious 'The Hyde' is this 114sqm two bedroom plus study apartment showcases sophistication and style. Designed by multi award-winning architects WOHA, The Hyde has quickly become an exclusive address for the astute city resident.

Featuring an open plan living area with floor to ceiling windows optimising abundant natural light, enclosed balcony ideal for year round entertaining while taking full advantage of spectacular views over iconic Hyde Park and two spacious bedrooms with built-in robes, the main with deluxe ensuite.

Additional features include a cleverly designed study nook, gas kitchen with Miele appliances, air conditioning, internal laundry, and secure parking with storage unit.

The Hyde is a pet friendly residential building conveniently located within moments of the CBD, Surry Hills and East Sydney and within walking distance of galleries, museums,