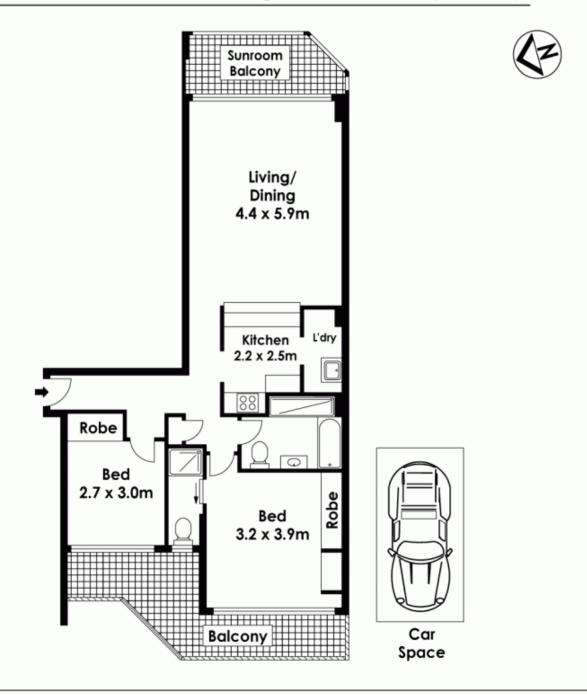

# morton.

84/267-277 Castlereagh Street

Ideally located in the heart of Sydney City and positioned on Level 26 of the sought after Museum Towers is this amazing 103sqm two bedroom apartment with parking.

The open plan living area flows to the enclosed balcony with stunning views North and East across The Heads, East Sydney and out to Botany Bay.

Both bedrooms accommodate built-in robes plus access to a shared balcony with extensive views over the city and towards the Blue Mountains. There are two bathrooms, with master includes a separate tub and shower plus there is an internal laundry with a new dryer.