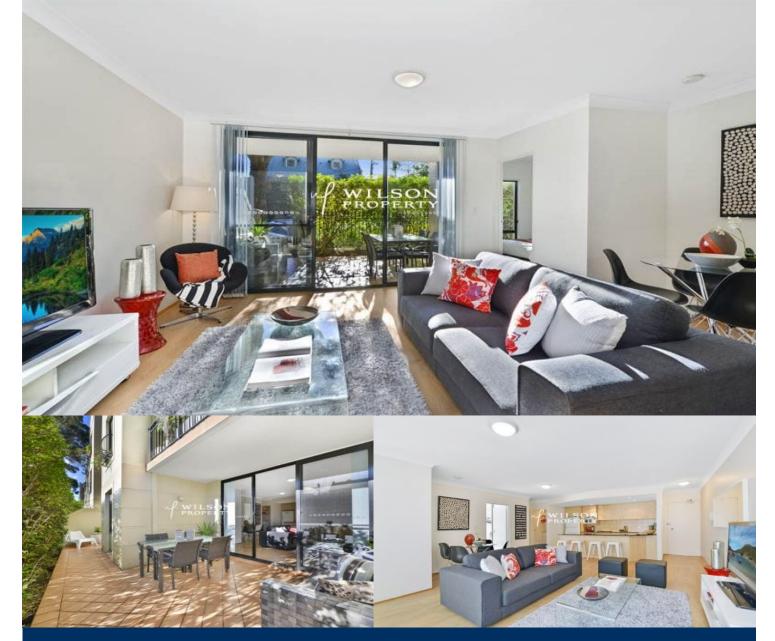

# morton.

**ALEXANDRIA** 25/240-270 Lawrence Street

This sensational 97sqm two bedroom apartment with lock-up garage is situated in 'St Lawrence Apartments', a building popular for its quiet cul-de-sac position and wide tree-lined street, in one of Alexandria's most sought after locations.

Featuring a large, highly desirable wrap-around courtyard with direct street access, the freshly painted designer apartment comes with new carpets and wooden floors.

The open plan living/dining area is perfect for entertaining with a big kitchen comprising of granite bench tops, gas cooking and sleek breakfast bar for four people.

Both bedrooms accommodate built-in robes and the generous dual access bathroom offers ensuite facilities to the master bedroom. Completing the package is a separate internal laundry.

The 'St Lawrence Apartments' is a small, low rise security building in one of the inner-city's most sought after streets.