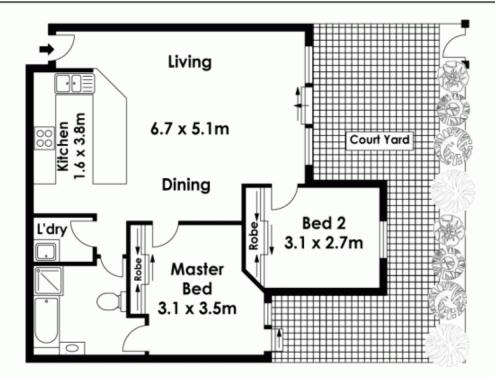

# morton.

**ALEXANDRIA** 25/240-270 Lawrence Street

This sensational 97sqm two bedroom apartment with lock-up garage is situated in 'St Lawrence Apartments', a building popular for its quiet cul-de-sac position and wide tree-lined street, in one of Alexandria's most sought after locations.

Featuring a large, highly desirable wrap-around courtyard with direct street access, the freshly painted designer apartment comes with new carpets and wooden floors.

The open plan living/dining area is perfect for entertaining with a big kitchen comprising of granite bench tops, gas cooking and sleek breakfast bar for four people.

Both bedrooms accommodate built-in robes and the generous dual access bathroom offers ensuite facilities to the master bedroom. Completing the package is a separate internal laundry.

The 'St Lawrence Apartments' is a small, low rise security building in one of the inner-city's most sought after streets.