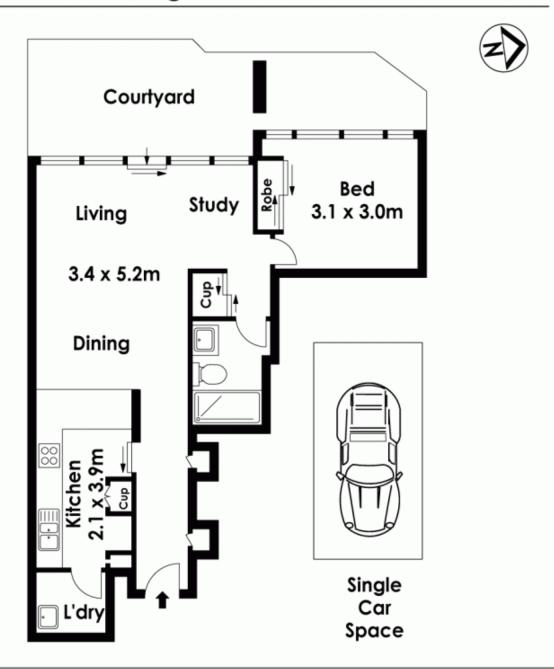

This fantastic apartment features an open plan living/dining area with separate study nook, a brand new kitchen with Caesarstone benchtops and stainless steel appliances, updated bathroom with matching stone vanity plus a generous bedroom with built-in robes.