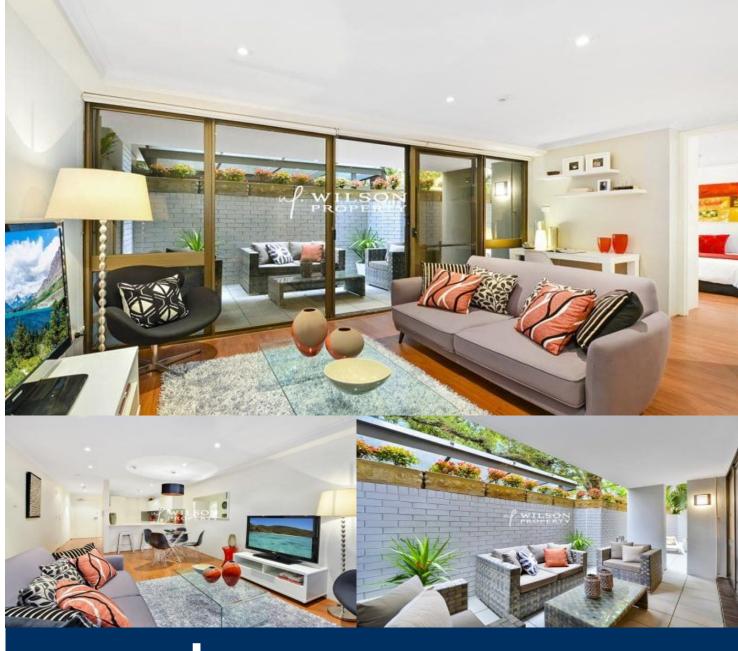

morton.

**SYDNEY** 4/1 Boomerang Place

Pa 1 📛

Situated in Woolloomooloo, literally on the cusp of the City and Darlinghurst is this beautifully renovated 71sqm modern apartment in the highly sought after Park Lane Towers building, offering an enviable lifestyle moments to the CBD.

This fantastic apartment features an open plan living/dining area with separate study nook, a brand new kitchen with Caesarstone benchtops and stainless steel appliances, updated bathroom with matching stone vanity plus a generous bedroom with built-in robes.

A short stroll to Stanley Street and surrounded by boutique cafes, award winning restaurants, abundant transport options and several green parks, this apartment provides the ultimate inner-city lifestyle, perfect for owner occupiers and investors alike. Pet friendly (subject to approval) Agent declares interest.