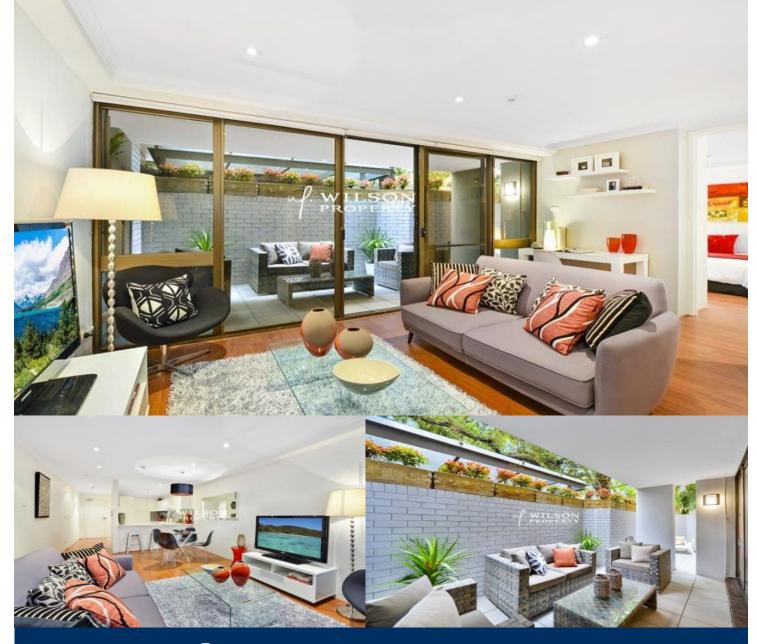

# morton.

Situated in the highly sought after Park Lane Towers building, literally on the cusp of the City, Darlinghurst and Woolloomooloo is this beautifully renovated 71sqm modern apartment offering an enviable lifestyle moments to the CBD.

This fantastic apartment features an open plan living/dining area with separate study nook, a brand new kitchen with Caesarstone benchtops and stainless steel appliances, updated bathroom with matching stone vanity plus a generous bedroom with built-in robes.

A rare feature of this desirable property is the large private courtyard, perfect for hosting fabulous dinner parties or relaxing on Sundays, and the secure parking space with direct lift access.

Commuting to the city couldn't be easier with a short walk through Hyde Park to the centre of town. Fitness fanatics will love the direct access to the world-class swimming, fitness, sporting and recreational facilities located at Cook + Phillip