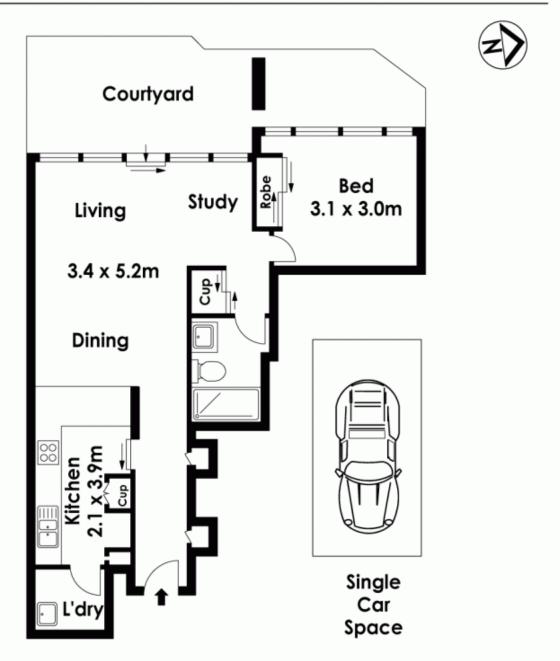

This fantastic apartment features an open plan living/dining area with separate study nook, a brand new kitchen with Caesarstone benchtops and stainless steel appliances, updated bathroom with matching stone vanity plus a generous bedroom with built-in robes.

A rare feature of this desirable property is the large private courtyard, perfect for hosting fabulous dinner parties or relaxing on Sundays, and the secure parking space with direct lift access.

Commuting to the city couldn't be easier with a short walk through Hyde Park to the centre of town. Fitness fanatics will love the direct access to the world-class swimming, fitness, sporting and recreational facilities located at Cook + Phillip

Floor Plan by www.squaremeter.com.au