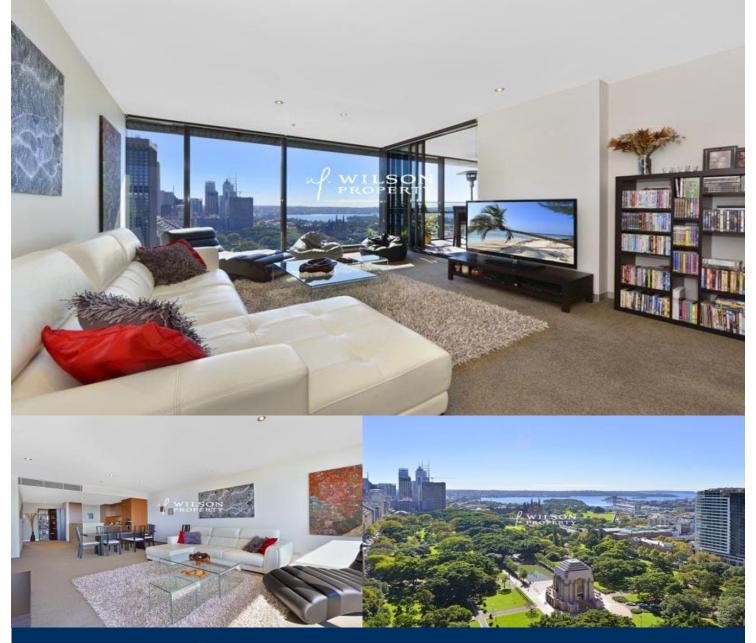

# morton.

JUST SOLD - 2801 THE HYDE - MORE PROPERTIES WANTED!

Situated on Level 28 in The Hyde, this highly sought after 162qm floor plan features a sweeping northerly aspect from the living room and master bedroom over Hyde Park and the Harbour beyond. A dual access enclosed balcony with floor-to-ceiling windows makes this prized property ideal for all-year-round entertaining.