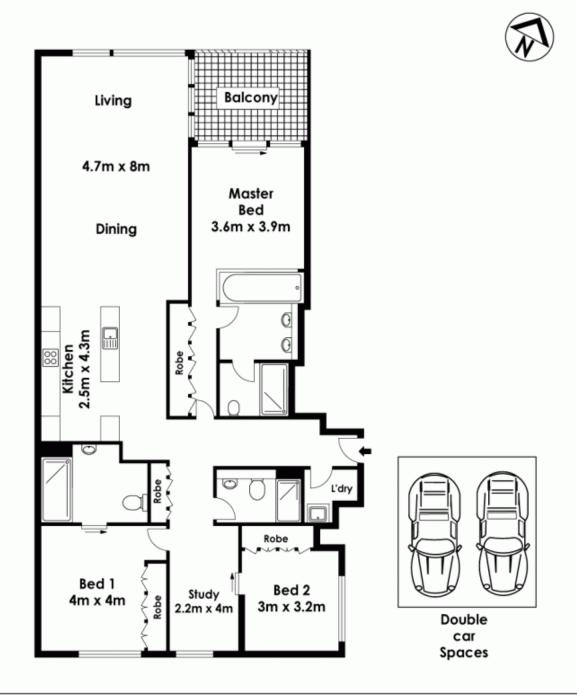

# morton.

JUST SOLD - 2801 THE HYDE - MORE PROPERTIES WANTED!

Situated on Level 28 in The Hyde, this highly sought after 162qm floor plan features a sweeping northerly aspect from the living room and master bedroom over Hyde Park and the Harbour beyond. A dual access enclosed balcony with floor-to-ceiling windows makes this prized property ideal for all-year-round entertaining.

Floor Plan by www.squaremeter.com.au