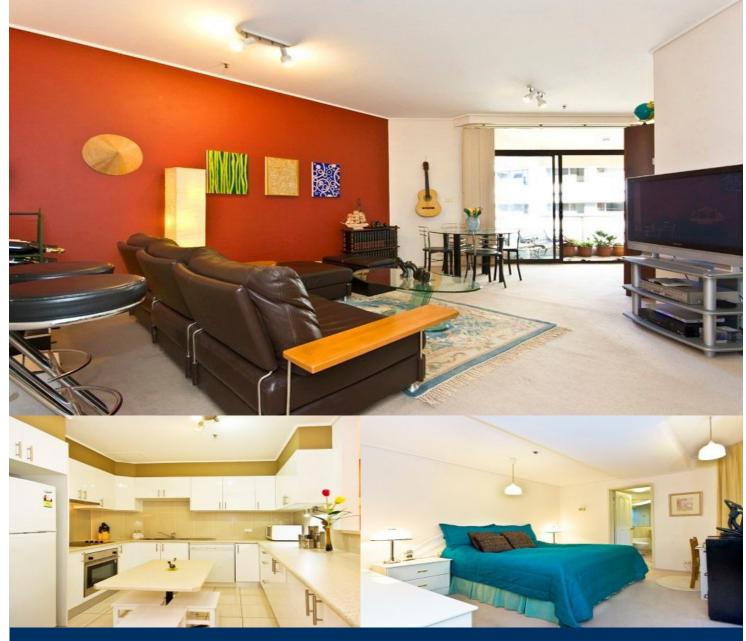

# morton.

**SYDNEY** 401/187 Liverpool Street

2

Set on the cusp of the City, Surry Hills and East Sydney opposite Hyde Park is this sought after two bedroom apartment in The Connaught, a highly desirable iconic building that has everything you need to enjoy the inner city lifestyle.

Featuring a spacious living and dining area opening onto balcony, large kitchen with abundance of cupboard space, two generous sized bedrooms with built-in robes, dual access to a second balcony, master bedroom with marble ensuite plus additional main bathroom with internal laundry.

Residents of this highly sought after building enjoy access to a fantastic roof top pool, spa, sun deck, sauna, gymnasium, 24 hour concierge and building security.

Conveniently located with access to an abundance of shops, cafes, restaurants, transport, parks and a short stroll to the office, this property is sure to impress savvy investors or those seeking a city pied-a`-terre. Included with the property is one secure parking space and an enviable lifestyle.