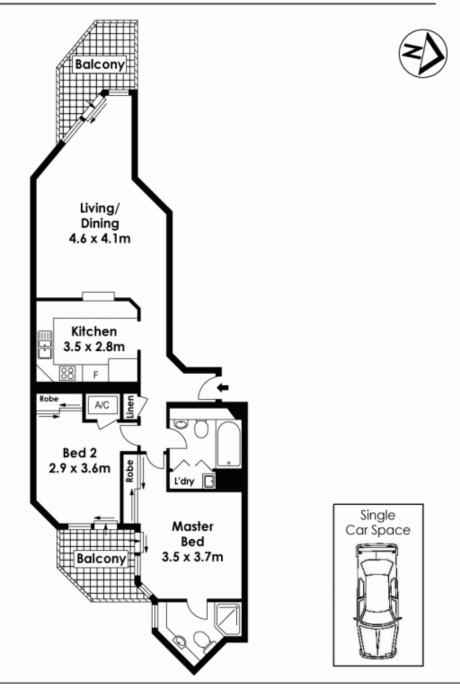

Featuring a spacious living and dining area opening onto balcony, large kitchen with abundance of cupboard space, two generous sized bedrooms with built-in robes, dual access to a second balcony, master bedroom with marble ensuite plus additional main bathroom with internal laundry.