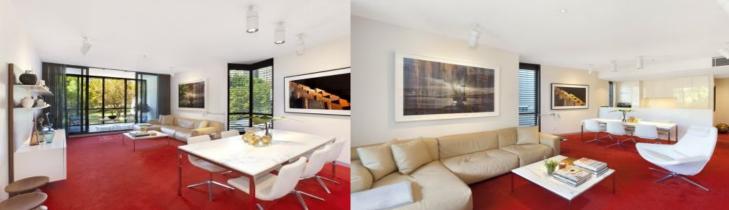

Improvements include mirrored wall paneling to the entrance hallway, custom joinery to the hallway and study, upgraded wardrobe internals with LED lighting and suede leather lined drawers. Lighting throughout has been replaced with ERCO gallery lighting. Red plush pile carpeting, custom plantation shutters and sheer curtains are further luxury appointments. The Master Bedroom features beautiful Italian leather wall paneling.