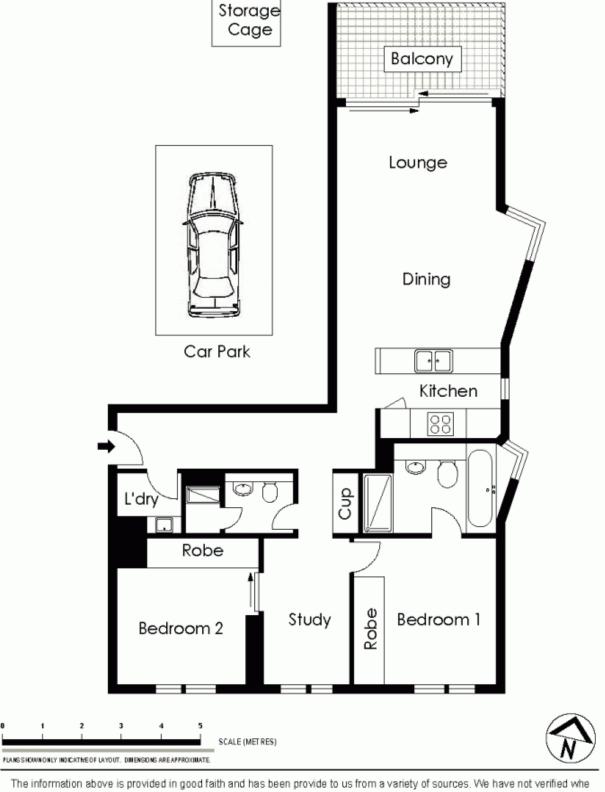

Located in The Hyde, the residence provides 114sqm of fluid indoor/outdoor living with a prized park aspect overlooking Sydney's iconic Hyde Park.

The property benefits from feature windows allowing ample natural light and additional views and includes secure parking plus a secure lock-up storage cage.