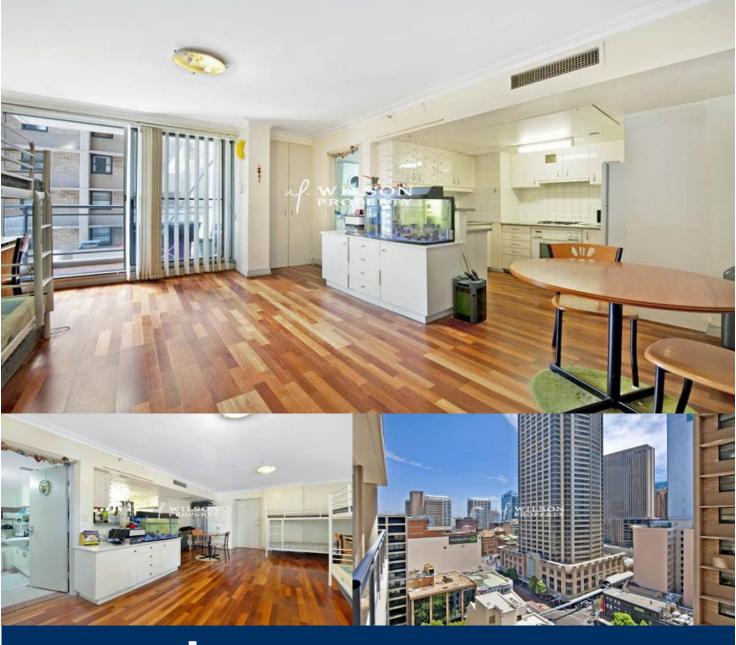

## morton.

**SYDNEY** 1510/197 Castlereagh Street

Pa 1 👆

Ideally located in the heart of the city, this studio apartment is perfect as an investment or city pad. Located on the 15th floor of a security building, it is high above the hustle and bustle of the city life.

Featuring timber flooring throughout, full kitchen with gas cooking, bathroom with laundry facilities and a well proportioned living space with balcony

Central location with shops and cafes at your door step and moments away from Town Hall, Hyde Park and QVB.

This amazing location also offers a variety of dining and transport options.

Outgoings:

Strata: \$526 pq approx Council: \$224 pq approx Water: \$169 pq approx