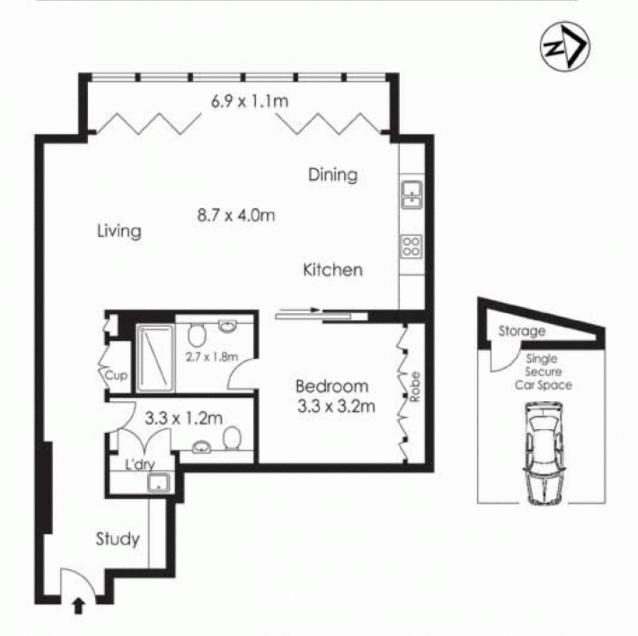

# morton.

SYDNEY 5I/171 Gloucester Street

An opportunity to acquire a near new designer apartment in the Stamford Residences located on level 5, this one bedroom apartment is 79 sqm and consists of a good size bedroom, study nook, two bathrooms and one parking plus additional storage cage. Other features include spacious open plan living and dining area, timber floors, fully integrated kitchen with Miele appliances, ducted zoned air conditioning and secure parking.