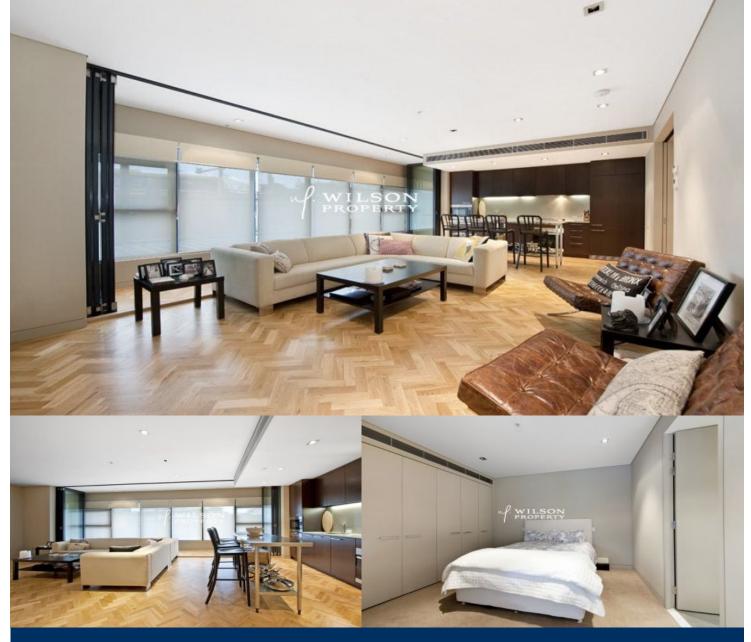

# morton.

SYDNEY 5I/171 Gloucester Street

An opportunity to acquire a near new designer apartment in the Stamford Residences located on level 5, this one bedroom apartment is 79 sqm and consists of a good size bedroom, study nook, two bathrooms and one parking plus additional storage cage. Other features include spacious open plan living and dining area, timber floors, fully integrated kitchen with Miele appliances, ducted zoned air conditioning and secure parking.

All residents have access to a communal rooftop garden & barbeque area, indoor pool & gymnasium. Stamford Residences is located in the central hub of everything that Sydney has to offer, including The Opera House, Circular Quay, Royal Botanical Gardens, Mrs Macquarie's Chair, theatres, the finest restaurants, and the convenience of major transport links at your doorstep.