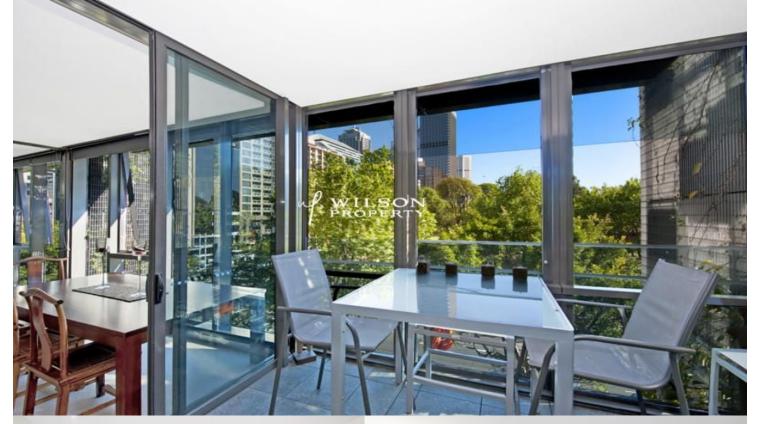

## morton.

**SYDNEY** 304/157 Liverpool Street

2 📙 2

This sensational 89sqm two bedroom apartment faces due north from all rooms and is located amongst the lush and energizing greenery of Hyde Park. This rare floor plan is only one of 6 of this configuration with both bedrooms facing into the park.

The property is being offered with a secure carspace and access to the building's luxurious facilities; indoor pool, gymnasium, sauna, bbq, lounge area, library & 24hr concierge.

The Hyde, a secure pet friendly residential building, is conveniently located within moments to major transport links and arterial roads and is surrounded by Sydney's world class galleries, museums, theatres, shops, bars & restaurants, parks, entertainment and so much more.