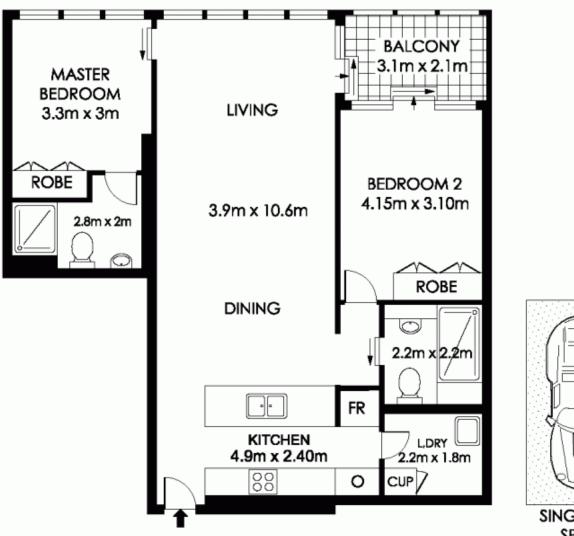

## morton.

**SYDNEY** 304/157 Liverpool Street

2 📙 2

This sensational 89sqm two bedroom apartment faces due north from all rooms and is located amongst the lush and energizing greenery of Hyde Park. This rare floor plan is only one of 6 of this configuration with both bedrooms facing into the park.