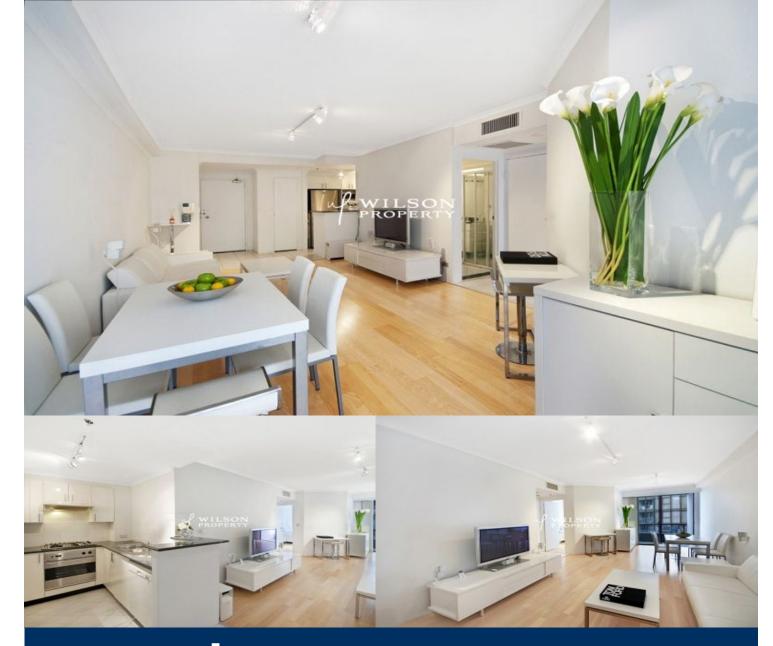

# morton.

SURRY HILLS 62/1-7 Pelican Street

Located in sought after Surry Hills, this desirable east facing one bedroom apartment features an abundance of natural light, timber floating floors and a lock up garage!

Positioned on Level 8, the clever 60sqm layout has been finished with a lightly painted interior, complementing the floor boards running throughout the entire apartment.

Tastefully installed light fittings with dimmer controls are located in every room allowing you to set your own ambiance. An internal laundry, internal storage cupboards, covered balcony and tidy kitchen with gas cooking and granite bench tops, adds to the list of pluses.

Surrounded by many award winning cafes, restaurants, local transport options and is just steps from Hyde Park and the CBD. This inner-city pad with enviable lifestyle is perfect for city commuters and weekend socialites.