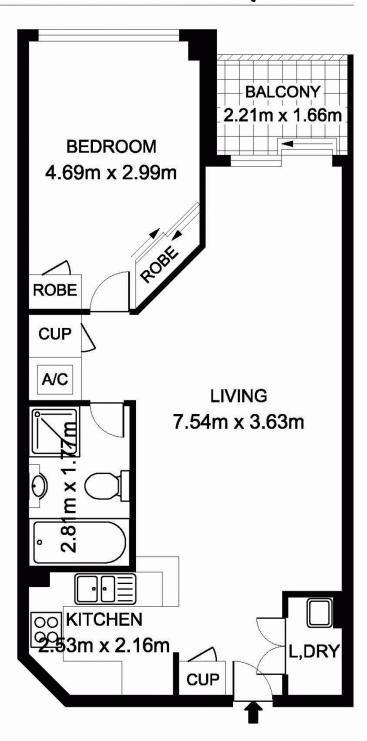

Positioned on Level 8, the clever 60sqm layout has been finished with a lightly painted interior, complementing the floor boards running throughout the entire apartment.

Tastefully installed light fittings with dimmer controls are located in every room allowing you to set your own ambiance. An internal laundry, internal storage cupboards, covered balcony and tidy kitchen with gas cooking and granite bench tops, adds to the list of pluses.