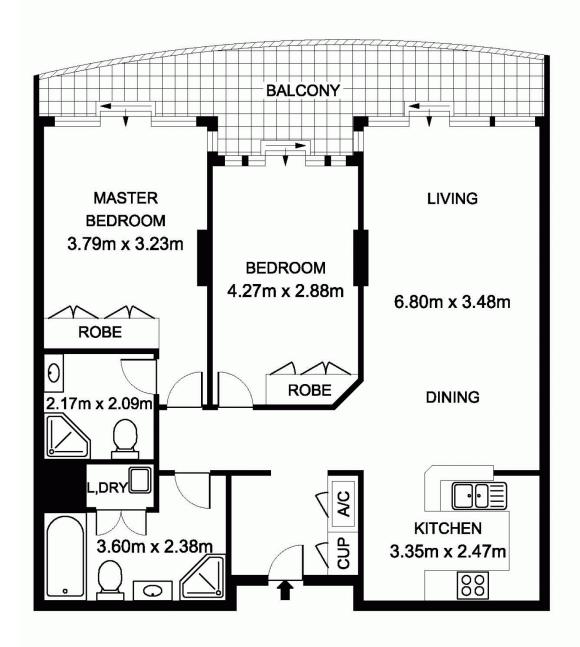

This fantastic 102sqm two bedroom apartment features covered entertaining balcony, two good sized bedrooms both with built-in robes and master with ensuite, modern kitchen, internal laundry, plush carpeting, two bathrooms, reverse cycle air conditioning and entry vestibule that could easily be used as a home study.

Floor plan by www.squaremeter.com.au