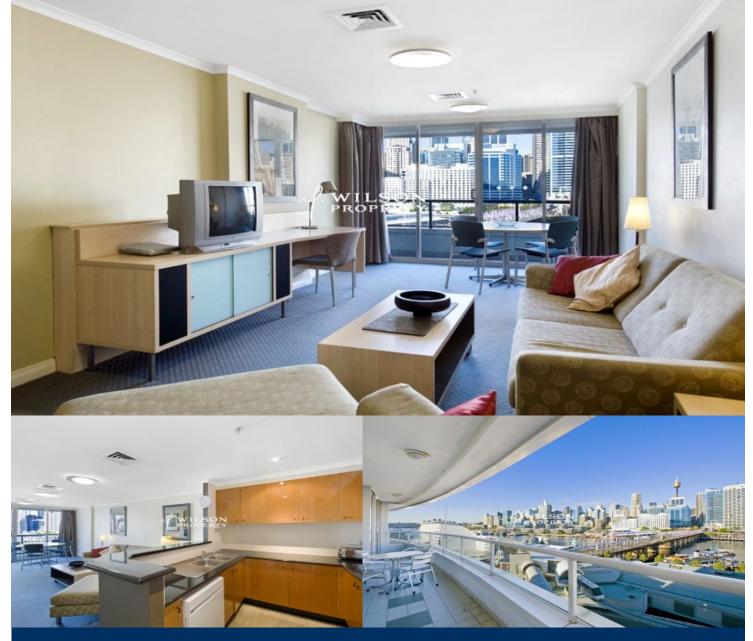

morton.

**SYDNEY** 601/50 Murray Street

2 ;

Positioned on level six in the sought after One Darling Harbour residential building, an ideal height to capture the most of the water and skyline, the property takes full advantage of its convenient location offering views of the Harbour and City from all rooms.

This fantastic 102sqm two bedroom apartment features covered entertaining balcony, two good sized bedrooms both with built-in robes and master with ensuite, modern kitchen, internal laundry, plush carpeting, two bathrooms, reverse cycle air conditioning and entry vestibule that could easily be used as a home study.

One Darling Harbour is a highly regarded residential building providing five star amenities for its residents, including; indoor 25m lap pool, oversize spa bath, outdoor sun-deck, large sauna, fully equipped gymnasium and 24hr concierge.