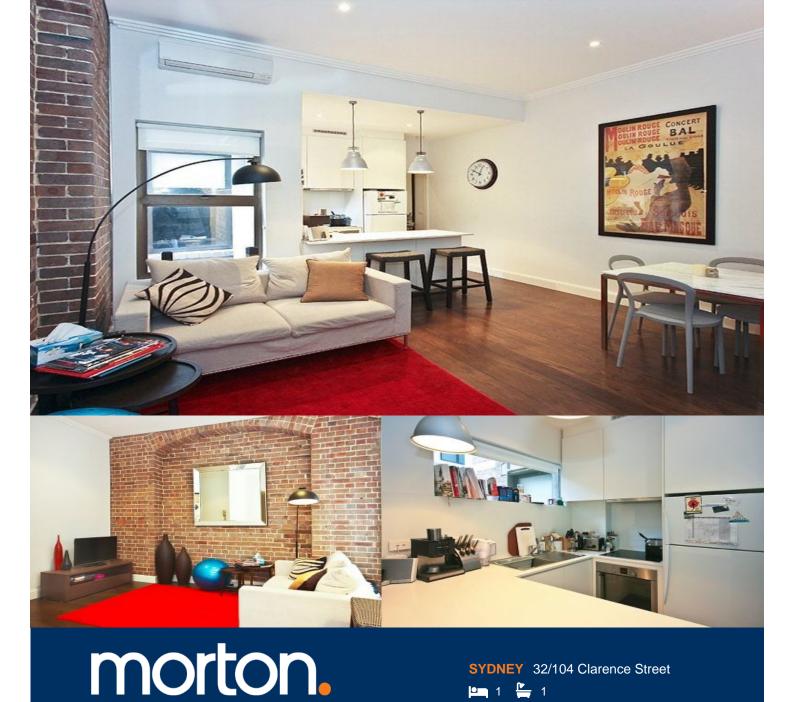

This extremely rare designer warehouse apartment is located in the heritage listed Clarence House building in the heart of the CBD. The property features wooden flooring, high ceilings, exposed brickwork, as new kitchen, as new bathroom, feature lighting, air conditioning, combination washer/dryer. An exceptionally well positioned building, with private roof top tennis court, located near the corner of Clarence & King Streets moments to QVB, Wynyard, Pitt St Mall and King St Wharf. This property will suit astute investors.