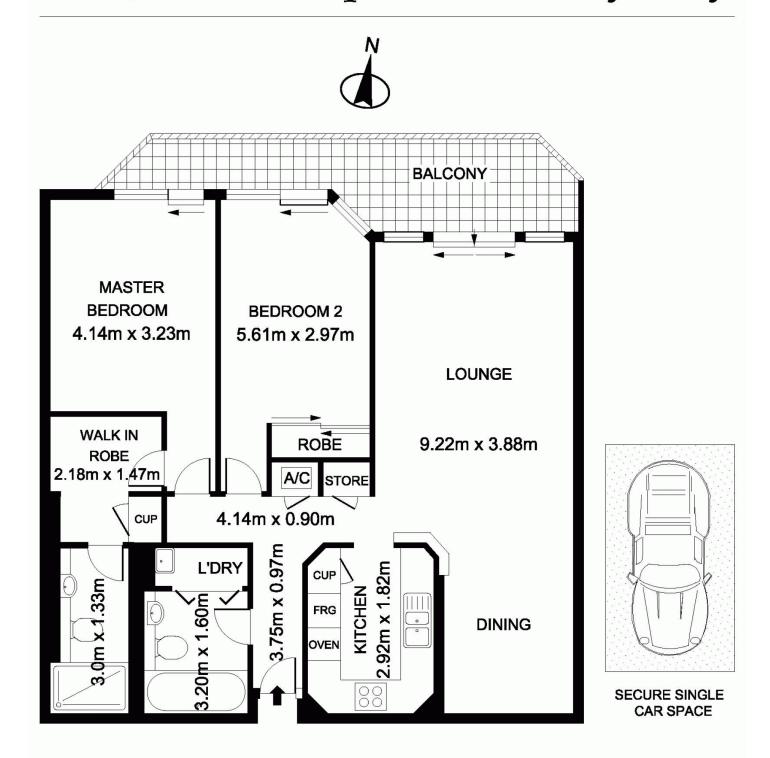

# morton.

**SYDNEY** 1204/187 Liverpool Street

2 🔓 2 😭

This highly desirable apartment in The Connaught floats effortlessly above the green expanse of Hyde Park and is framed by Sydney Harbour, St Marys Cathedral and the City skyline. The generous 106sqm apartment faces due north presenting stunning views day and night from all rooms. Featuring a covered entertaining balcony, two good sized bedrooms, master with ensuite and walk thru robe, two marble bathrooms, kitchen, internal laundry, reverse cycle air conditioning and one security car space. Enjoy summer on the rooftop sun deck, pool, spa, gymnasium and sauna. This iconic building also provides 24hr concierge, onsite building management and security. Located a leisurely stroll through Hyde Park to everything Sydney has to offer, this apartment will be popular and inspection is highly recommended. Strata: \$1695pq approx, Water: \$150pq approx, Council: \$215pq. Contact Adrian 0410 444 044 or Jesse Barker 0418 272 265