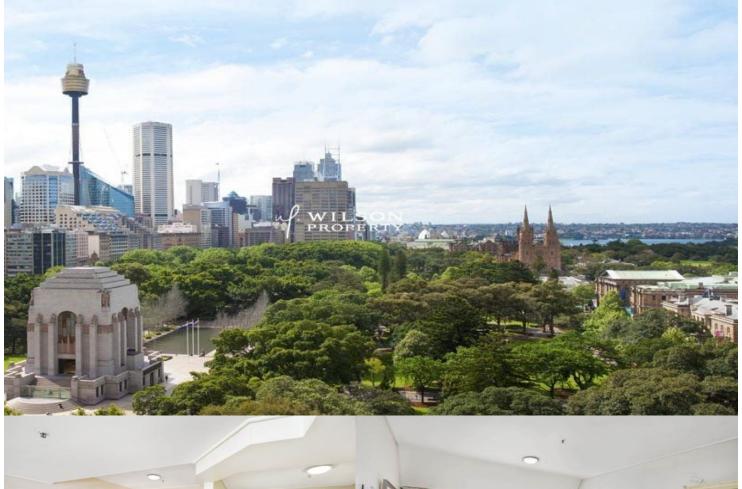

# morton.

**SYDNEY** 1204/187 Liverpool Street

2 🔓 2 😭

This highly desirable apartment in The Connaught floats effortlessly above the green expanse of Hyde Park and is framed by Sydney Harbour, St Marys Cathedral and the City skyline. The generous 106sqm apartment faces due north presenting stunning views day and night from all rooms. Featuring a covered entertaining balcony, two good sized bedrooms, master with ensuite and walk thru robe, two marble bathrooms, kitchen, internal laundry, reverse cycle air conditioning and one security car space. Enjoy summer on the rooftop sun deck, pool, spa, gymnasium and sauna. This iconic building also provides 24hr concierge, onsite building management and security. Located a leisurely stroll through Hyde Park to everything Sydney has to offer, this apartment will be popular and inspection is highly recommended. Strata: \$1695pq approx, Water: \$150pq approx, Council: \$215pq. Contact Adrian 0410 444 044 or Jesse Barker 0418 272 265