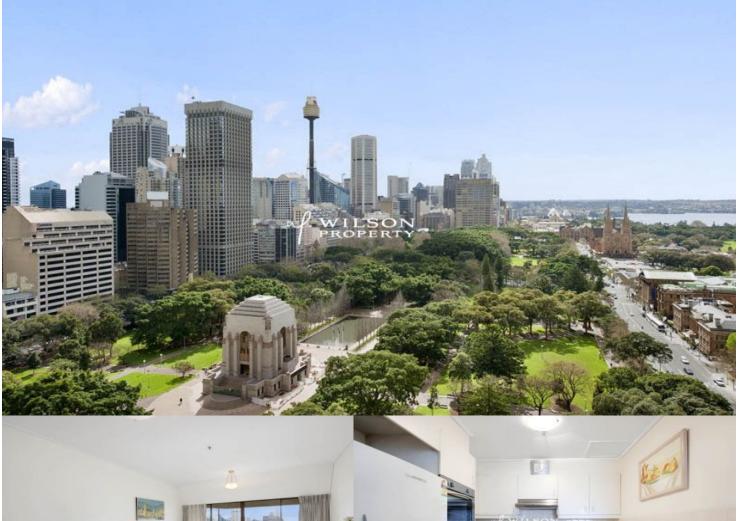

# morton.

**SYDNEY** 2007/187 Liverpool Street

2 🖺 2 😭

This highly sought after all north facing two bedroom floor plan is located on level 20 of The Connaught with sweeping Hyde Park, Sydney Harbour and City views. At a generous 111sqm, this clever floor plan invites stunning views day and night from the bedrooms and living areas and provides access from all rooms to a covered balcony. Featuring two good sized bedrooms, master with ensuite and walk thru robe, two marble bathrooms, updated kitchen, internal laundry, reverse cycle air conditioning and one security car space. Enjoy exclusive use of the stunning roof top pool, spa and sun deck as well as access to a modern gymnasium and sauna. This iconic building also provides 24hr concierge, onsite building management and security. Located a leisurely stroll through Hyde Park to everything Sydney has to offer, this apartment will be popular and inspection is highly recommended. Strata: \$1,969.45pq approx, Water: \$149.50pq approx, Council: \$214.83pq