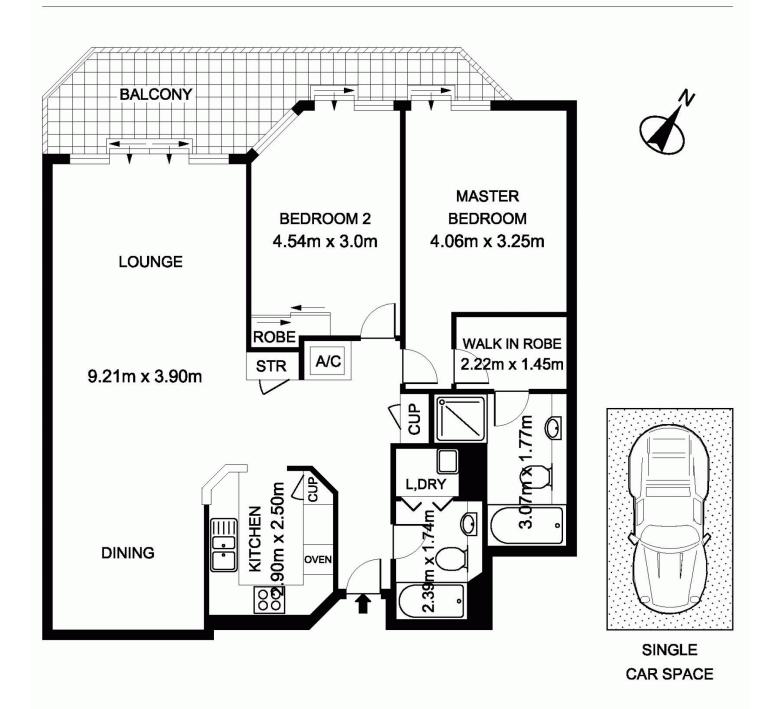

# morton.

**SYDNEY** 2007/187 Liverpool Street

2 🖺 2 😭

This highly sought after all north facing two bedroom floor plan is located on level 20 of The Connaught with sweeping Hyde Park, Sydney Harbour and City views. At a generous 111sqm, this clever floor plan invites stunning views day and night from the bedrooms and living areas and provides access from all rooms to a covered balcony. Featuring two good sized bedrooms, master with ensuite and walk thru robe, two marble bathrooms, updated kitchen, internal laundry, reverse cycle air conditioning and one security car space. Enjoy exclusive use of the stunning roof top pool, spa and sun deck as well as access to a modern gymnasium and sauna. This iconic building also provides 24hr concierge, onsite building management and security. Located a leisurely stroll through Hyde Park to everything Sydney has to offer, this apartment will be popular and inspection is highly recommended. Strata: \$1,969.45pq approx, Water: \$149.50pq approx, Council: \$214.83pq

Floor plan by www.squaremeter.com.au