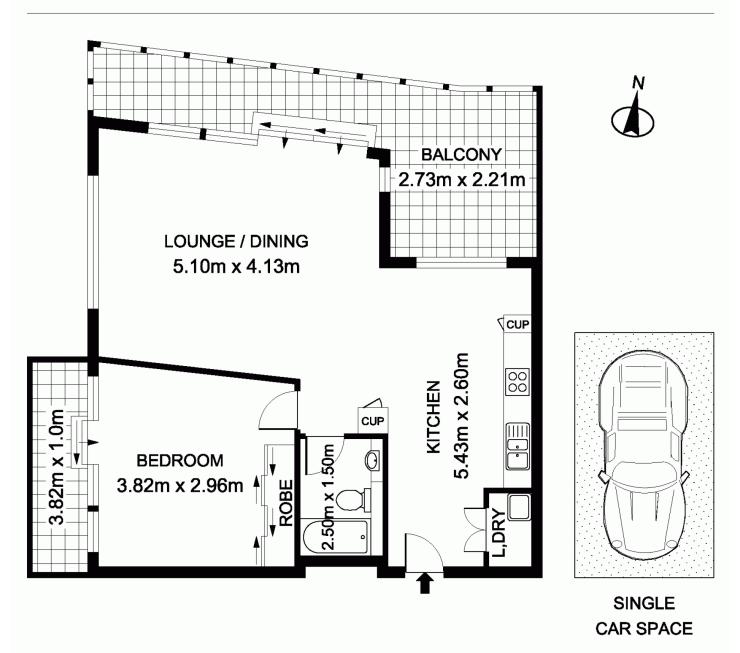

The light & bright living area has direct access to an enclosed balcony with adjustable glass shutters & alfresco style dining area. The spacious bedroom features built-in robes & its own private balcony with easy access to a well appointed bathroom.

The property has an internal laundry, modern galley style kitchen with stainless steel appliances & direct access to a security parking space.

Located in a very desirable location opposite Sydney Park & just moments to St Peters Station, Newtown shops and