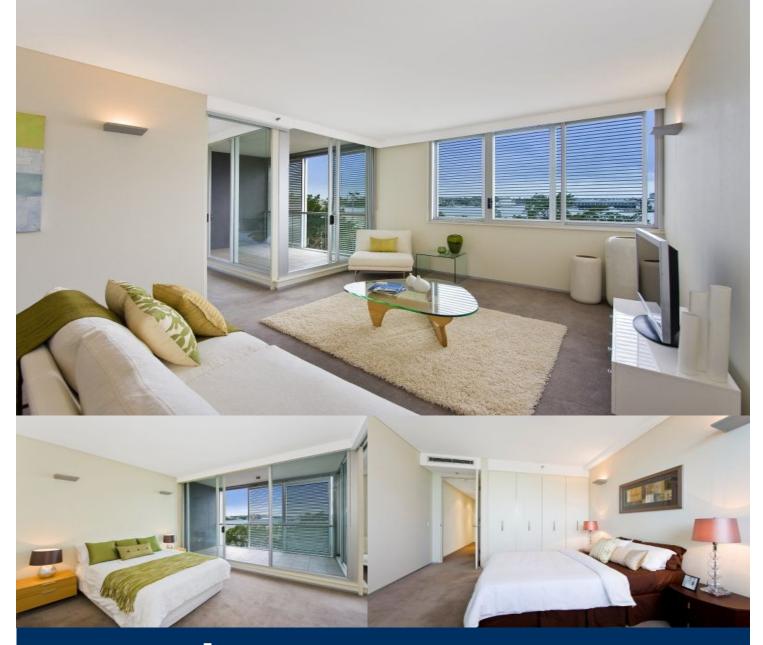

## morton.

Fantastic two bedroom in Northern CBD. - Perfect for investment or to live in, this spacious 110sqm split level two bedroom apartment features an abundance of extras including large study/storage area, basement storage cage and direct lift access from both levels.

Open plan living and dining area leads to a modern galley style kitchen with chic stainless steel appliances. Access to enclosable balconies from both bedrooms with adjustable privacy shutters for all year round enjoyment. Contemporary bathrooms on both levels, master with bath. **SYDNEY** 402/38 Hickson Road