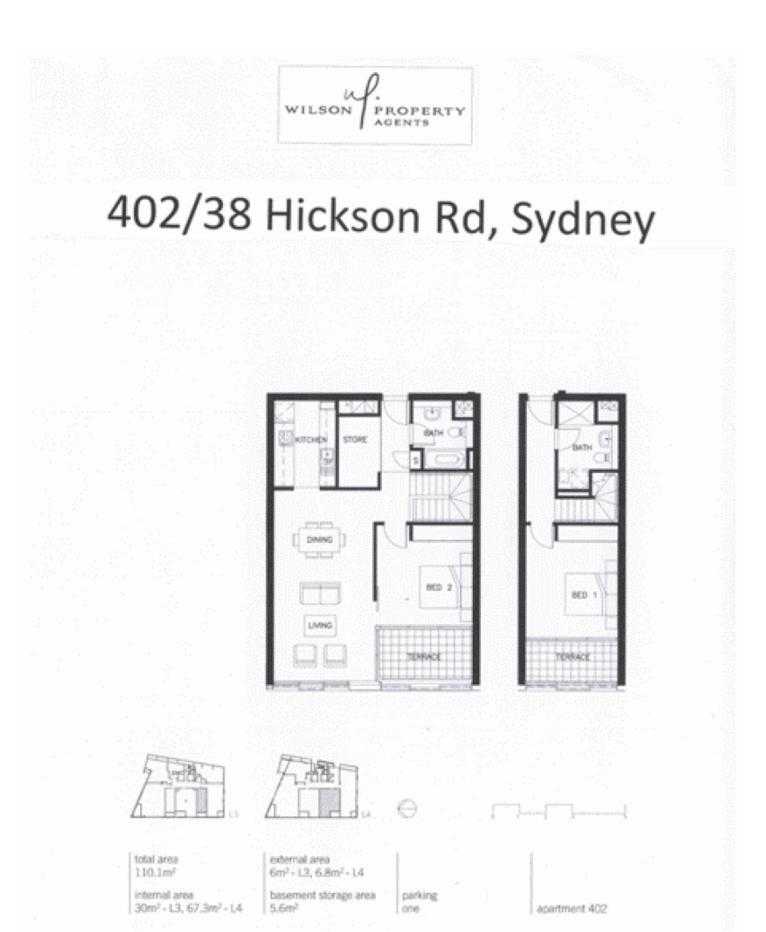

## morton.

Fantastic two bedroom in Northern CBD. - Perfect for investment or to live in, this spacious 110sqm split level two bedroom apartment features an abundance of extras including large study/storage area, basement storage cage and direct lift access from both levels.

Open plan living and dining area leads to a modern galley style kitchen with chic stainless steel appliances. Access to enclosable balconies from both bedrooms with adjustable privacy shutters for all year round enjoyment. Contemporary bathrooms on both levels, master with bath. **SYDNEY** 402/38 Hickson Road