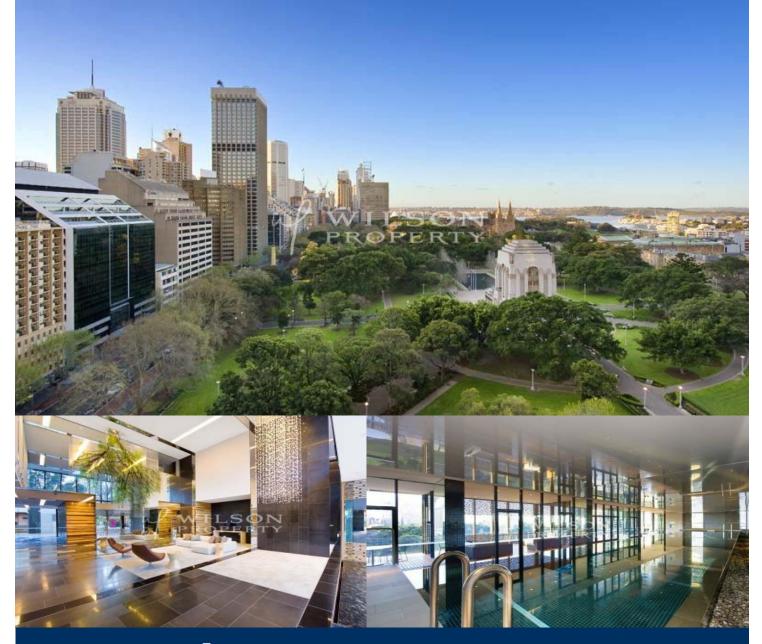

## morton.

With three apartments with similar floor plans having gone 'Under Contract' / exchanged in the last 2 weeks I am sure that this apartment will be sold very soon.

Brand new to the market, this Northerly facing two bed 120sqm apartment in The Hyde now available for inspection. Situated on Level 26 with ample natural light, there is access from the living room & 2nd bedroom to the balcony with floor-to-ceiling windows to optimise the spectacular panoramic views across Hyde Park.

Also featuring an open plan kitchen, built-ins & ensuite to main bedroom, study nook, powder room, separate bathroom & separate internal laundry.

There is ducted air con, TV & data/phone points in living rooms & master bedroom, 2 secure parking spaces & intercom access.

The Hyde is becoming an exclusive address for the discerning