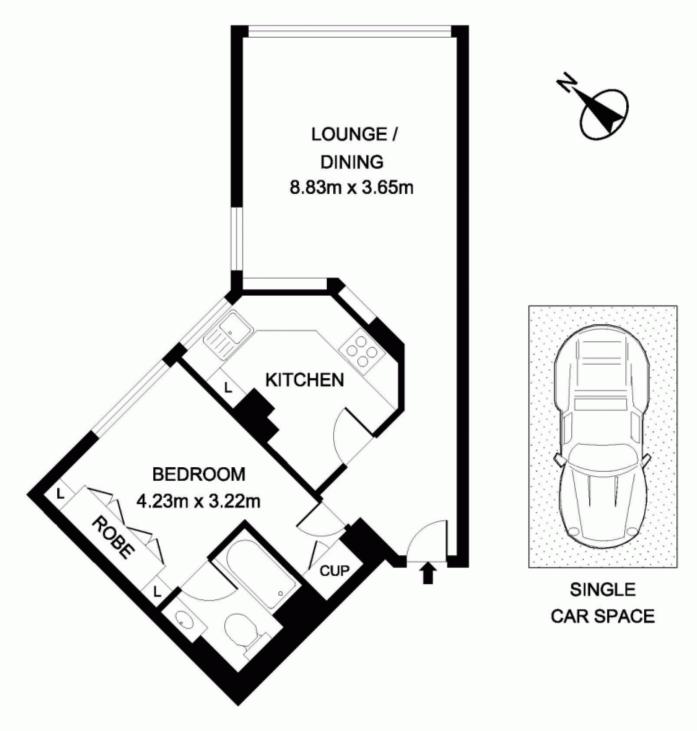

This un-renovated one bedroom apartment, located on the 42nd floor of the sought after Park Regis building, is a very rare find!

Featuring a panoramic North/East aspect over Hyde Park, The Domain, Sydney Harbour & the City lights, this is a view normally reserved for luxury penthouse apartments.

Residents of this iconic security building enjoy access to a roof top pool, sun deck, laundry and table tennis area.

Ripe for a renovation or quick make-over this property represents an amazing opportunity for those wanting to create their own mark on a city apartment with views & parking.