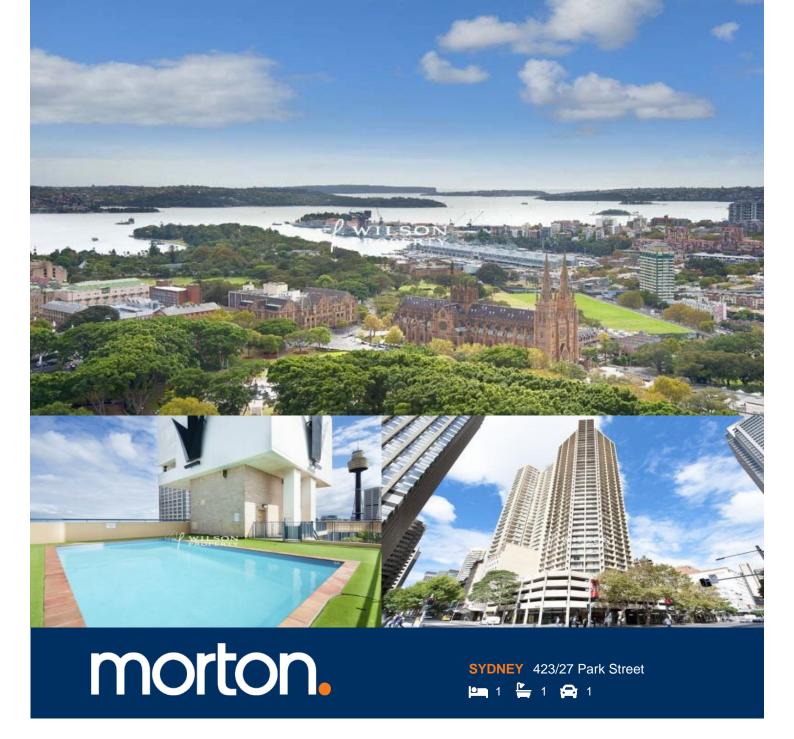

This un-renovated one bedroom apartment, located on the 42nd floor of the sought after Park Regis building, is a very rare find!

Featuring a panoramic North/East aspect over Hyde Park, The Domain, Sydney Harbour & the City lights, this is a view normally reserved for luxury penthouse apartments.

Residents of this iconic security building enjoy access to a roof top pool, sun deck, laundry and table tennis area.

Ripe for a renovation or quick make-over this property represents an amazing opportunity for those wanting to create their own mark on a city apartment with views & parking.

Park Regis is located next to Hyde Park, QVB & Town Hall at 27 Park Street, providing easy access to shops, cafes, restaurants and transport.

Currently tenanted, this fabulous city apartment will be a hit