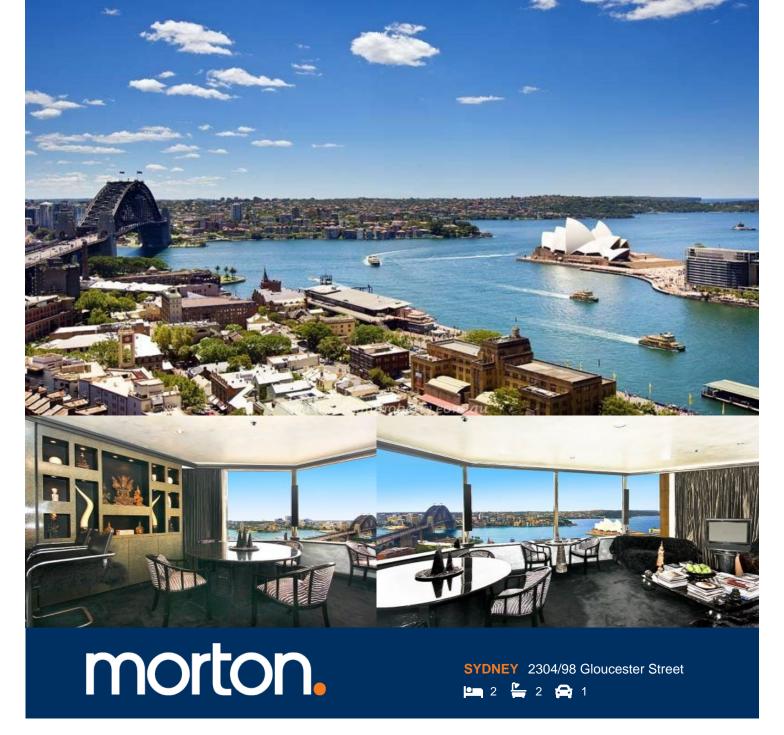

Apartments with Sydney Harbour Bridge & Opera House directly in front of you are hard to come by, which is why this apartment is a great buy if a view is a Must Have Priority.

This 90sqm two bedroom apartment with its very unique interior is one of the very desirable apartments in the Quay West Suites. The apartment is privately owned and is not in the hotel system like others giving you the flexibility to use the apartment in various ways. You can use the apartment as your city escape or rent it out and obtain a very good return on your investment.

The open plan living allows you to view Sydney Harbour while lounging, dining or cooking. The apartment comes with Bang & Olufsen integrated sound & light systems along with marble bathrooms and walk in wardrobe with a storage room in the building parking area. When you walk into this property the moment the door opens your eyes will try and take it all in at once. Just take your time and slowly stroll through the 90sqm of wonder.