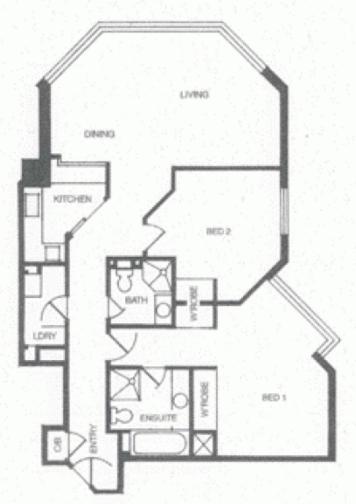

The open plan living allows you to view Sydney Harbour while lounging, dining or cooking. The apartment comes with Bang & Olufsen integrated sound & light systems along with marble bathrooms and walk in wardrobe with a storage room in the building parking area. When you walk into this property the moment the door opens your eyes will try and take it all in at once. Just take your time and slowly stroll through the 90sqm of wonder.