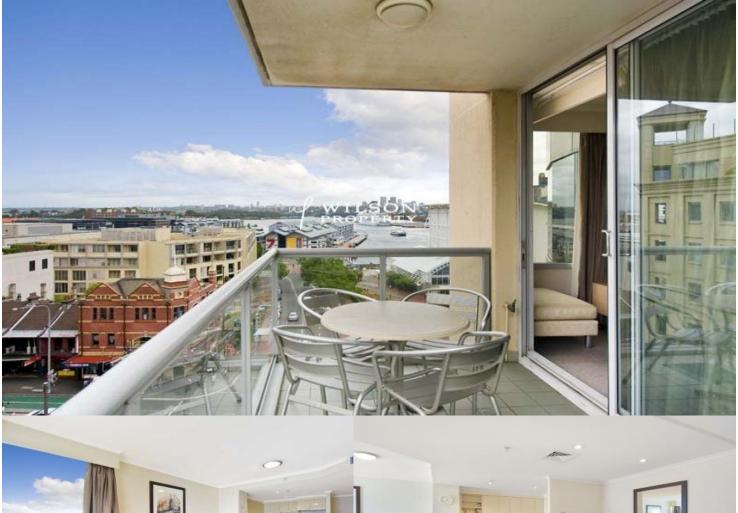

# morton.

**SYDNEY** 50 Murray Street

2

2

Enjoying north facing, water views of Darling Harbour and Anzac Bridge views to the west, this impressive apartment is the perfect lifestyle choice or astute investment.

Open plan living, dining and kitchen areas lead out to a sunny entertainer's terrace overlooking the harbour and Pyrmont's district.

The apartment features two spacious double bedrooms both with built-in wardrobes and access to the terrace and two marble bathrooms, master with en-suite and main with bath and shower.

Further qualities include reverse cycle ducted A/C, granite bench tops, Gaggenau appliances and an internal laundry.

Set in One Darling Harbour, with resort style facilities on-site including pool, spa, sauna and 5 star gym, sunbathing areas and 24 hour concierge/onsite building manager.