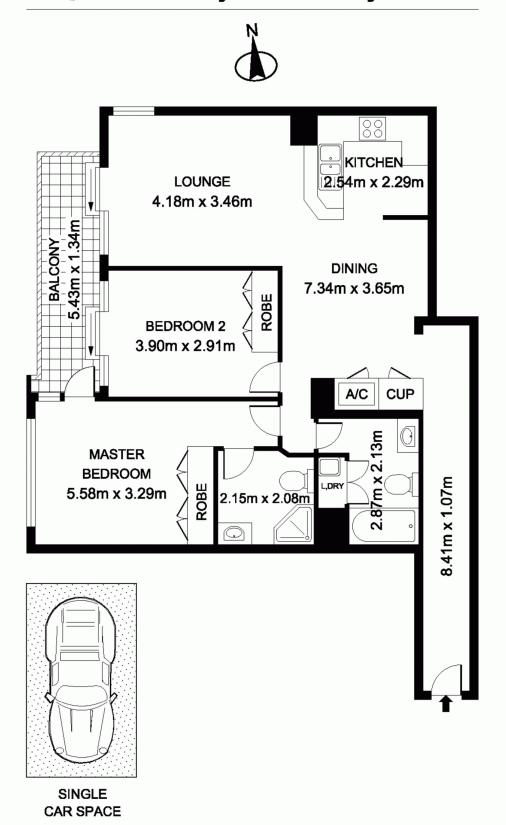

Open plan living, dining and kitchen areas lead out to a sunny entertainer's terrace overlooking the harbour and Pyrmont's district.

The apartment features two spacious double bedrooms both with built-in wardrobes and access to the terrace and two marble bathrooms, master with en-suite and main with bath and shower.

Further qualities include reverse cycle ducted A/C, granite bench tops, Gaggenau appliances and an internal laundry.

Set in One Darling Harbour, with resort style facilities on-site including pool, spa, sauna and 5 star gym, sunbathing areas and 24 hour concierge/onsite building manager.