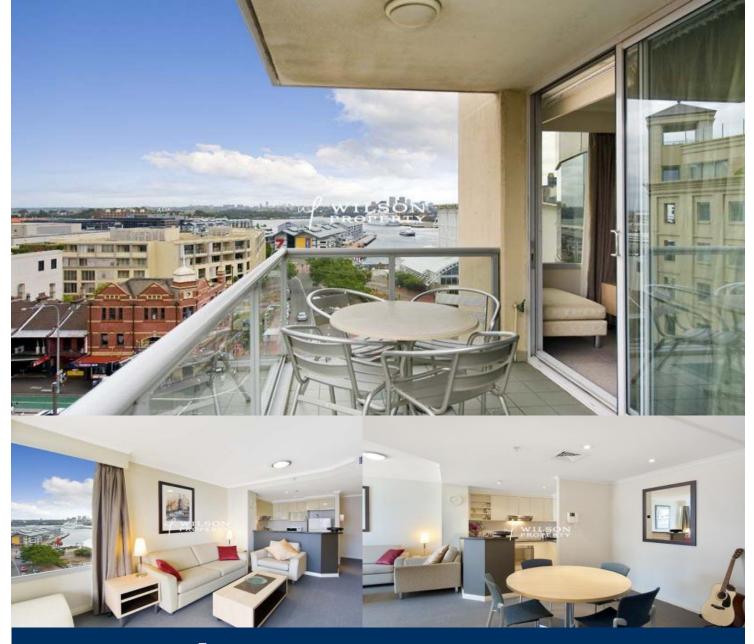

## morton.

Enjoying north facing, water views of Darling Harbour and Anzac Bridge views to the west, this impressive apartment is the perfect lifestyle choice or astute investment.

Open plan living, dining and kitchen areas lead out to a sunny entertainer's terrace overlooking the harbour and Pyrmont's district.

The apartment features two spacious double bedrooms both with built-in wardrobes and access to the terrace and two marble bathrooms, master with en-suite and main with bath and shower.

Further qualities include reverse cycle ducted A/C, granite bench tops, Gaggenau appliances and an internal laundry.

Set in One Darling Harbour, with resort style facilities on-site including pool, spa, sauna and 5 star gym, sunbathing areas and 24 hour concierge/onsite building manager.