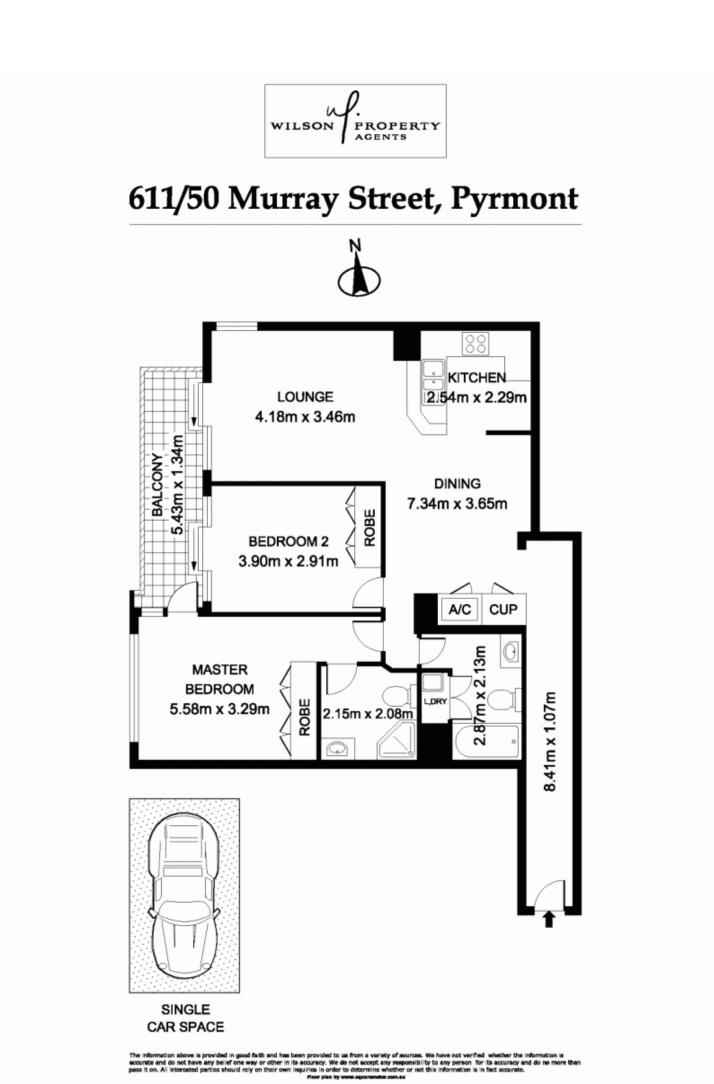

The apartment features two spacious double bedrooms both with built-in wardrobes and access to the terrace and two marble bathrooms, master with en-suite and main with bath and shower.

Further qualities include reverse cycle ducted A/C, granite bench tops, Gaggenau appliances and an internal laundry.