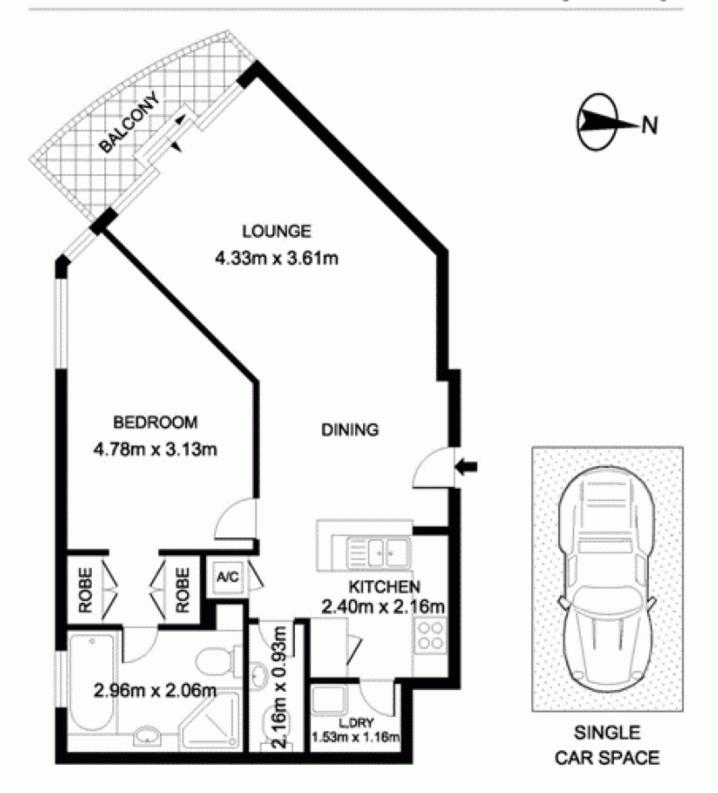

# morton.

**SYDNEY** 1204/281 Elizabeth Street

This well presented and very spacious one bedroom apartment is conveniently located in the heart of the CBD on Elizabeth St opposite Hyde Park.

The generous 63sqm floor plan provides a good sized living/dining area, full sized gas kitchen, internal laundry, large master bedroom with built-ins & sumptuous ensuite with bath and shower, plus a separate guest bathroom off the living room. The property is also air conditioned.

In addition to a security parking space, residents enjoy access to an indoor pool, spa, sauna, gym & concierge in one of Sydney's most secure, convenient and luxurious residential buildings.

The location provides an abundance of lifestyle, transport & entertainment options, with major stations, bus routes, shopping, supermarkets, restaurants, cafes and health & fitness facilities all with easy walk.