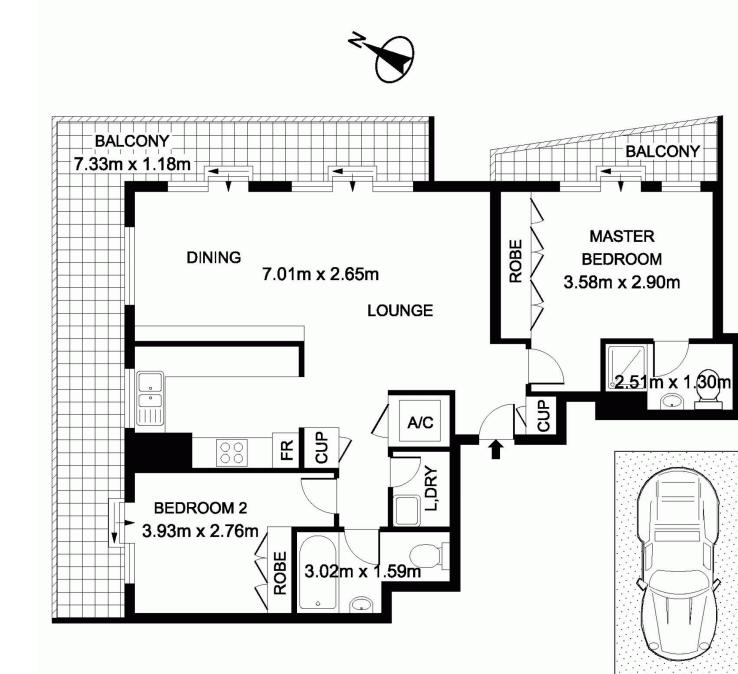

Located on the north east corner and positioned on Level 19 near the top of this highly sought after Hyde Park Residence, this apartment will make the perfect home or city pied-a-terre. There is 74sqm internal space and 26sqm external, with an additional 15sqm car space.

The apartment comprises living room with dining area, an open plan kitchen with gas cook top, floor-to ceiling-windows/sliding doors showcasing the splendid views with access on to a generous wrap around balcony. Wake up in your master bedroom looking out over Hyde Park, with private balcony, built ins and ensuite. The second bedroom also features built-ins, there is a second family bathroom, separate laundry and storage cupboards.

## 1901/281 Elizabeth Street, Sydney

SINGLE CAR SPACE

The information above is provided in good faith and has been provided to us from a variety of sources. We have not verified whether the information is accurate and do not have any belief one way or other in its accuracy. We do not accept any responsibility to any person for its accuracy and do no more than pass it on. All interested parties should rely on their own inquiries in order to determine whether or not this information is in fact accurate. Floor plan by www.equaremeter.com.au