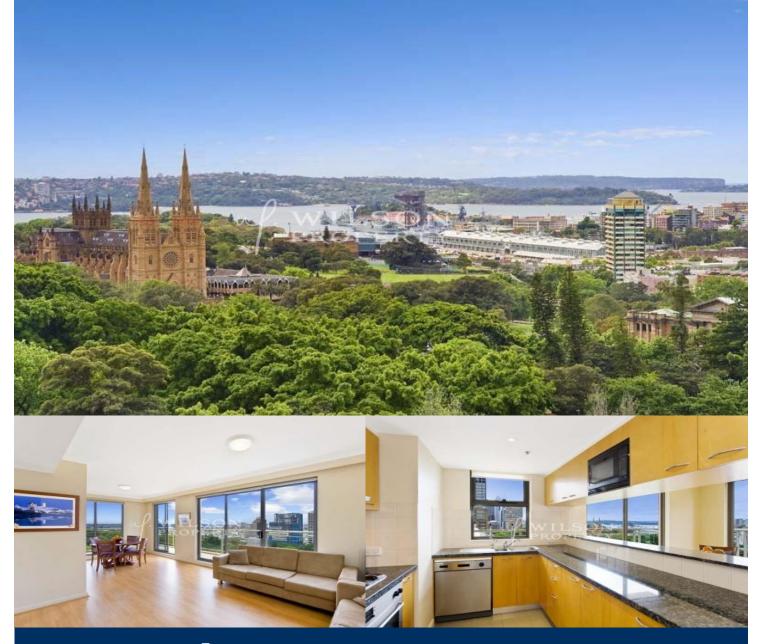

## morton.

Exclusive 100sqm 2 bed apartment with breathtaking views over Hyde Park, Sydney Harbour & out towards The Heads. The apartment is located in one of the most dynamically changing residential suburbs in Sydney Hyde Park!

Located on the north east corner and positioned on Level 19 near the top of this highly sought after Hyde Park Residence, this apartment will make the perfect home or city pied-a-terre. There is 74sqm internal space and 26sqm external, with an additional 15sqm car space.

The apartment comprises living room with dining area, an open plan kitchen with gas cook top, floor-to ceiling-windows/sliding doors showcasing the splendid views with access on to a generous wrap around balcony. Wake up in your master bedroom looking out over Hyde Park, with private balcony, built ins and ensuite. The second bedroom also features built-ins, there is a second family bathroom, separate laundry and storage cupboards.