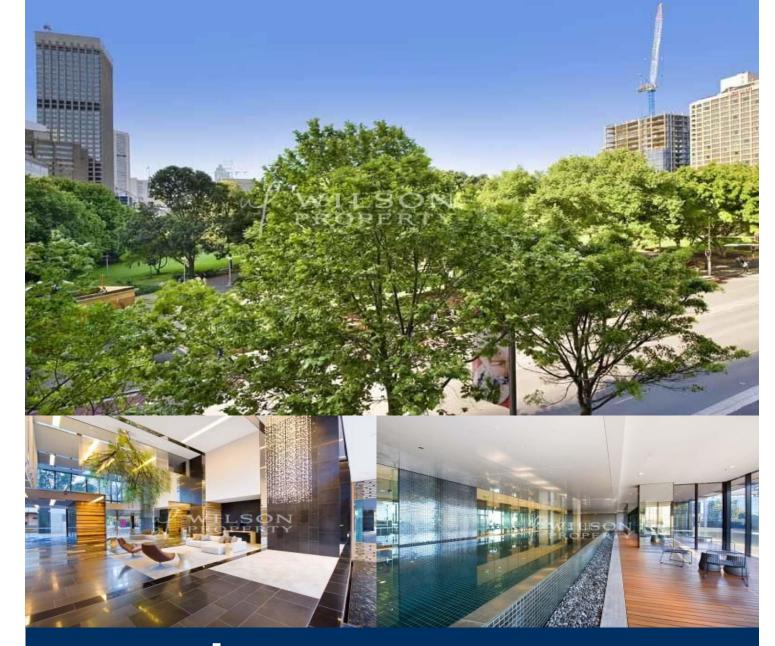

morton.

**SYDNEY** 157 Liverpool Street

This extremely spacious & well designed 74sqm 1 bedroom + study apartment is positioned on Level 4 of the highly acclaimed development; The Hyde.

With a prized north aspect into Hyde Park this property will surely impress those looking for one of the most desirable locations in Sydney City.

The fantastic open plan lounge dining area leads out to an enclosed entertaining balcony with gas & power outlets perfect for relaxing or throwing fabulous dinner parties.

The property is currently tenanted at \$800pw & would suit a savvy investor or buyer looking for a luxurious city pad.