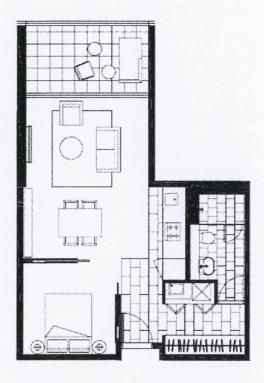

## morton.

**SYDNEY** 303/157 Liverpool Street

**1** 

This extremely spacious and well designed 61sqm, 1 bedroom apartment is positioned on Level 3 of the highly acclaimed development - The Hyde. With an intimate north facing aspect into leafy Hyde Park this property will surely impress those looking for privacy, light, greenery & a feeling of tranquillity.

Featuring a sumptuous galley style kitchen with stainless steel appliances and gas cooking, large bathroom with generous walk-in shower and high quality fittings, ample internal storage + additional 3sqm storage cage in basement, and intercom access.