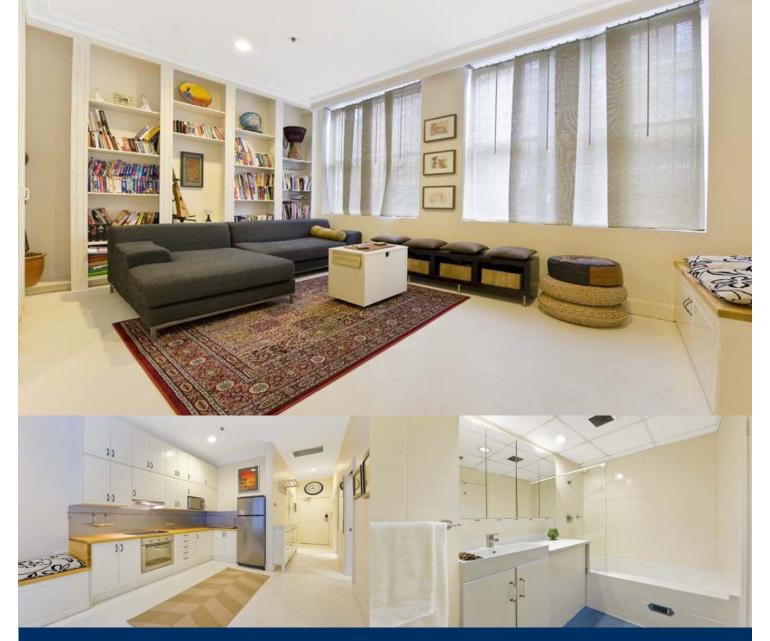

morton.

WOOLLOOMOOLOO 111/88 Dowling Street

**2** 📛

Soaring ceilings and huge glass windows provide an abundance of natural light to this recently renovated 49sqm apartment, cleverly designed to maximise space.

Perfect for inner city dwellers and investors alike, features included chic painted concrete floors throughout and a spacious L-shaped living area which flows effortlessly to an open plan modern and sleek kitchen with caesarstone bench tops and stainless steel appliances. Well equipped with an abundance of storage including floor to ceiling bookcases in the living area and large built in wardrobes in the cosy bedrooms.

The second bedroom provides a charming loft space for sleeping or storage, excellent for a guest bedroom or study room. Recently updated fresh, white tiled bathroom with bath, mirrored cupboards and internal laundry provision.