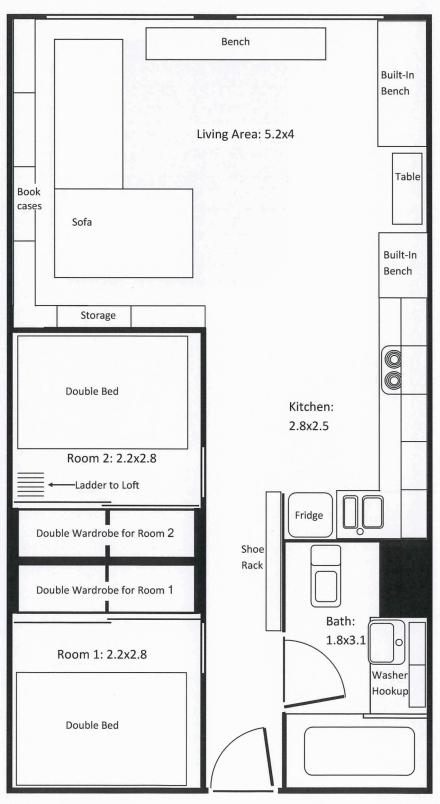

Perfect for inner city dwellers and investors alike, features included chic painted concrete floors throughout and a spacious L-shaped living area which flows effortlessly to an open plan modern and sleek kitchen with caesarstone bench tops and stainless steel appliances. Well equipped with an abundance of storage including floor to ceiling bookcases in the living area and large built in wardrobes in the cosy bedrooms.

The second bedroom provides a charming loft space for sleeping or storage, excellent for a guest bedroom or study room. Recently updated fresh, white tiled bathroom with bath, mirrored cupboards and internal laundry provision.