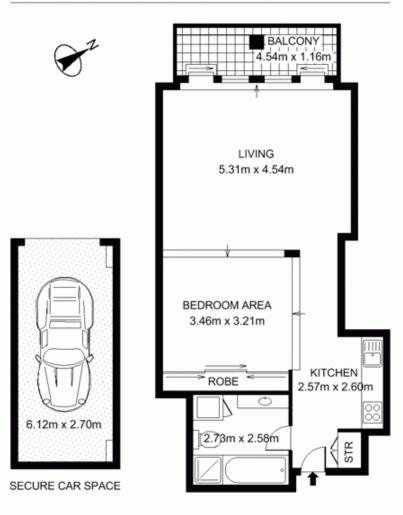

## 124/88 Dowling Street, Woolloomooloo

PARKING FLOOR AREA 17 SQM INTERNAL FLOOR AREA 63 SQM

The information above is provided in good 50th and has been provided to us from a anxiety of sources. We have not unrited whether the information is accurate and do not have by shall for any up or both in its facturatory. We have not accurate year approximation to any provident for its accurate and do not have by shall for any up or both in its facturatory. We have not accurate year approximation to any provide its and do no more than pass it on. All interested parties should rely on their own impuries is order to determine whether or not this information is in fact accurate. **Floor plane by work comparementer.com.accurate**