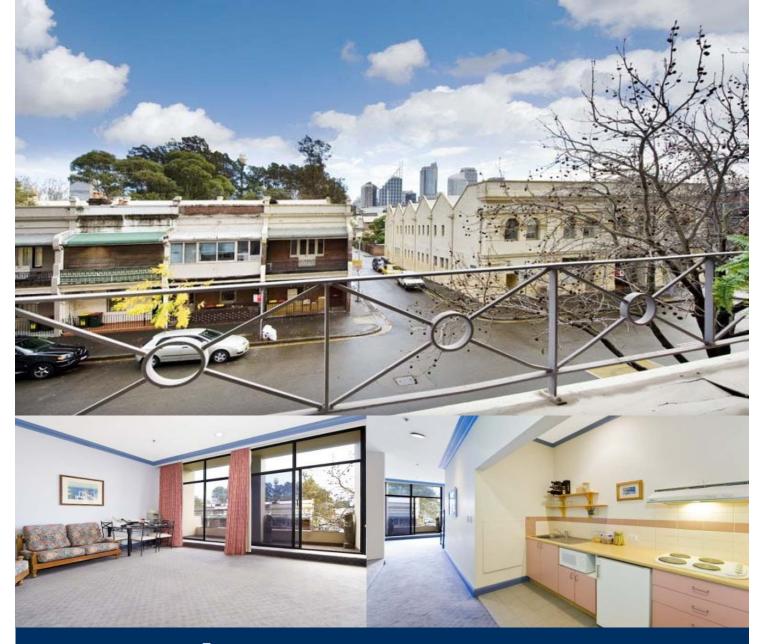

# morton.

Fantastic investment opportunity with secure parking, positioned steps away from Woolloomooloos lifestyle harbour

Generous 63sqm floor plan with city views and pleasant outlook over terrace rooftops from its sunny balcony

Positioned in a quiet cul-de sac within seconds to an abundance of cafes, eateries and Woolloomooloo Wharf

High ceilings throughout & floor-to-ceiling glass doors & windows

Built-in robes, neat kitchenette & tidy bathroom with bath & shower

Secure access building with concierge service, and internal pool & sauna

Moments to CBD, Potts Point & Darlinghurst