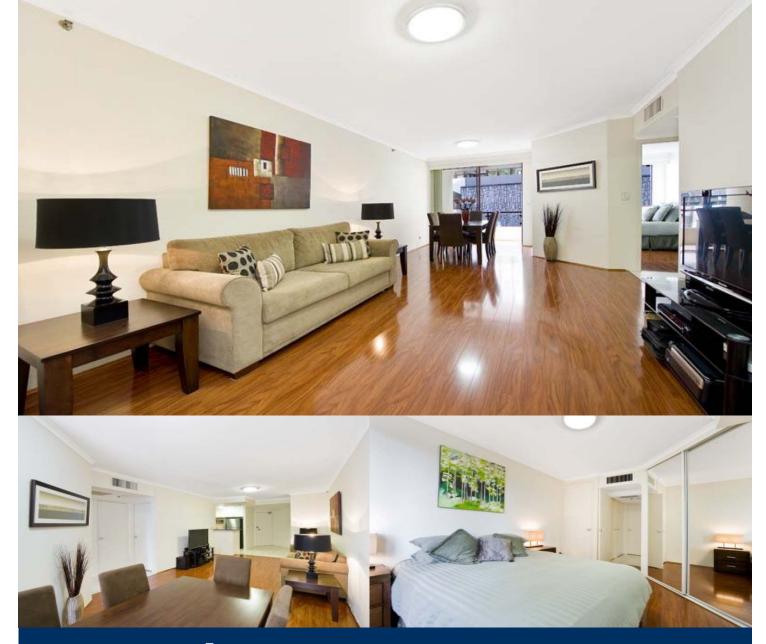

## morton.

This 61sqm 1 bedroom apartment has a touch of elegance giving you a feeling of home.

This air conditioned apartment has recently been upgraded with quality paint, floating floor boards & modern furniture, which are being sold with the apartment.

The kitchen features gas cooking with stainless steel appliances & granite benchtops. Also featured is a secure caged 17sqm parking space & a separate 8sqm storage cage.

The building amenities include a pool, spa, steam room, gym & roof top terrace allowing residents to enjoy Sydneys sky line. The complex is close in proximity to many cafes & shops, and is just 200m from Sydney's beautiful Hyde Park.