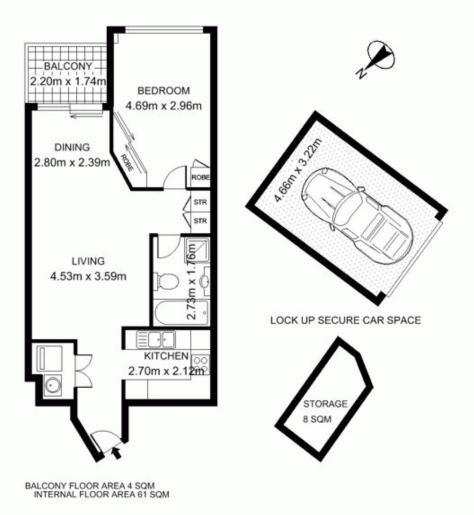

## morton.

This 61sqm 1 bedroom apartment has a touch of elegance giving you a feeling of home.

This air conditioned apartment has recently been upgraded with quality paint, floating floor boards & modern furniture, which are being sold with the apartment.

The kitchen features gas cooking with stainless steel appliances & granite benchtops. Also featured is a secure caged 17sqm parking space & a separate 8sqm storage cage.

The building amenities include a pool, spa, steam room, gym & roof top terrace allowing residents to enjoy Sydneys sky line. The complex is close in proximity to many cafes & shops, and is just 200m from Sydney's beautiful Hyde Park.

## APPROX. GROSS FLOOR AREA 86 SQM

The information above is provided in good faith and has been provided to us from a variety of sources. We have not verified whether the information is accurate and do not have any belief one way or other in its accuracy. We do not accept any responsibility to any goerson for its accuracy and do no more than pass it on. All interested parties should rely on their own inquiries in order to determine whether or not this information is in fact accurate. Floor plan by www.squaremeter.com.au