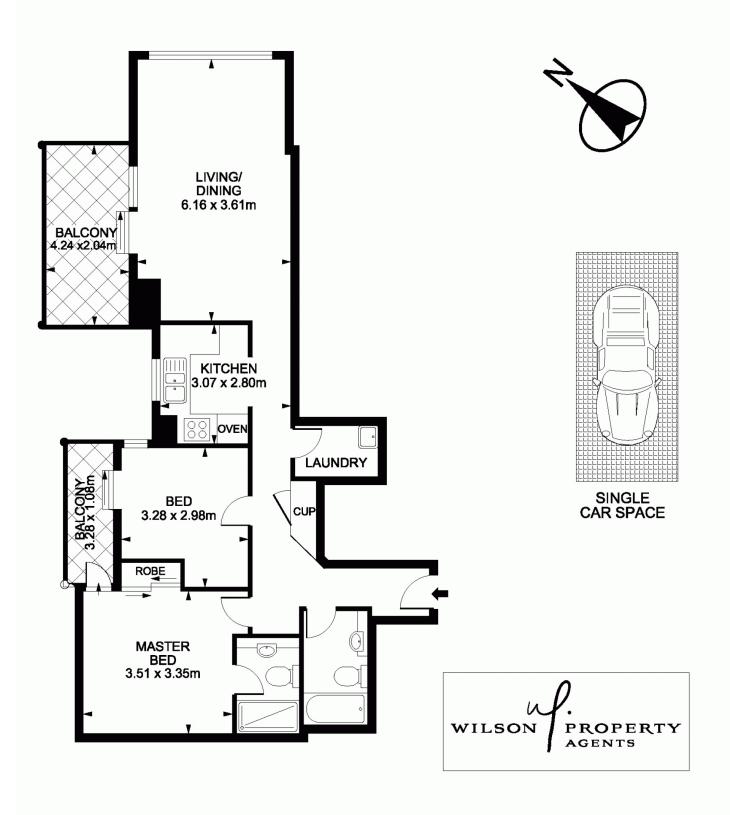

This 83sqm North & East facing property features an ensuite to main bedroom, generous living areas leading to not 1 but 2 useable good-sized outdoor balconies + a lovely sunroom. With this light & bright apartment there is no need to lift a finger. Just move right in & relax & enjoy the additional facilities the building has to offer such as pool, spa, sauna, steam room & gym.