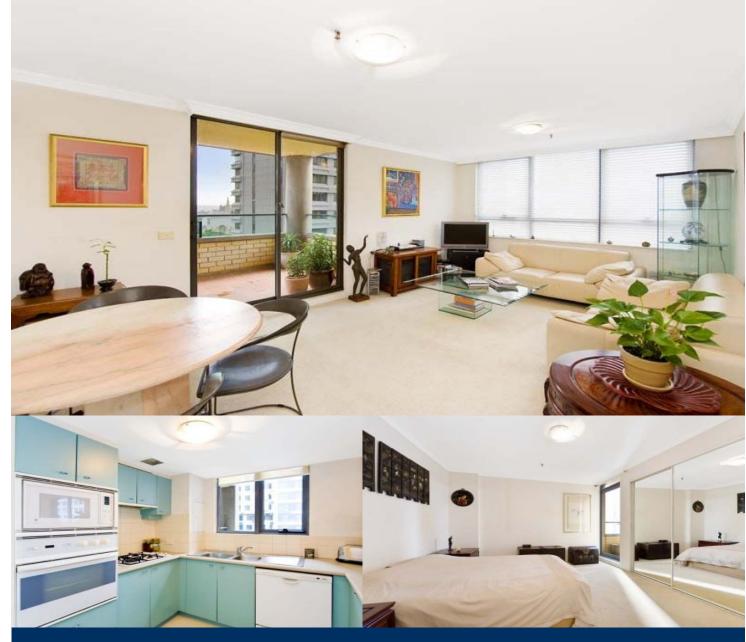

## morton.

**SYDNEY** 1705/148 Elizabeth Street

2 = 2

Be quick to inspect this extremely well presented apartment located on the 17th level of the sought after Hyde Park Towers building. Extremely popular, the last apartment listed with Wilson Property Agents in this complex was SOLD within 4 hours!

This 83sqm North & East facing property features an ensuite to main bedroom, generous living areas leading to not 1 but 2 useable good-sized outdoor balconies + a lovely sunroom. With this light & bright apartment there is no need to lift a finger. Just move right in & relax & enjoy the additional facilities the building has to offer such as pool, spa, sauna, steam room & gym.

With a secure car space & located just moments to major transport links, Hyde Park, QVB, David Jones, Stanley Street & Surry Hills it is perfect for city commuters or astute investors. Be sure to make your appointment to view this property today as it will sell FAST!