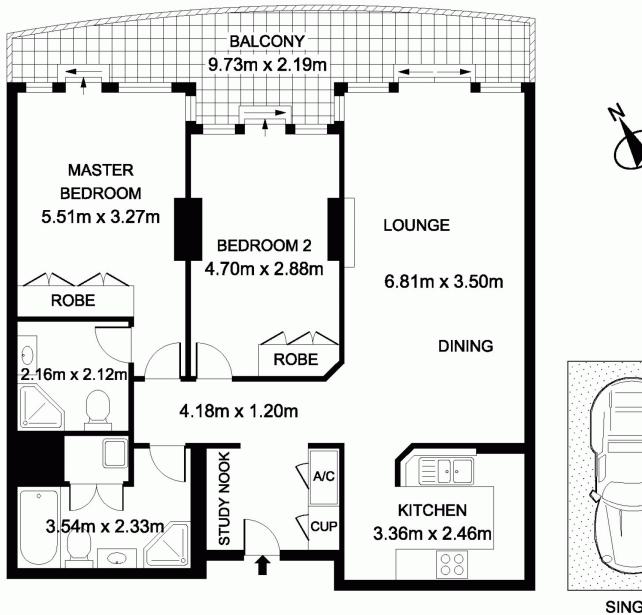

Positioned in one of the most convenient locations available, this luxury two bedroom apartment is sure to impress. At 102sqm there is plenty of room to enjoy the expansive Harbour & City views, which are magnificent both day & night.

The property features wooden floors, renovated kitchen, air conditioning, electronic blinds, plush carpet, internal laundry, two marble bathrooms and covered entertaining balcony.

On entry there is a clever study nook and both bedrooms include built in robes, master with ensuite, plus access to covered entertaining balcony. Residents also enjoy access to a 25m pool, spa, sauna & gym.

## 901/50 Murray Street, Darling Harbour

SINGLE **CAR SPACE** 

The information above is provided in good faith and has been provided to us from a variety of sources. We have not verified whether the information is accurate and do not have any belief one way or other in its accuracy. We do not accept any responsibility to any person for its accuracy and do no more than pass it on. All interested parties should rely on their own inquiries in order to determine whether or not this information is in fact accurate. Floor plan by www.squaremeter.com.au