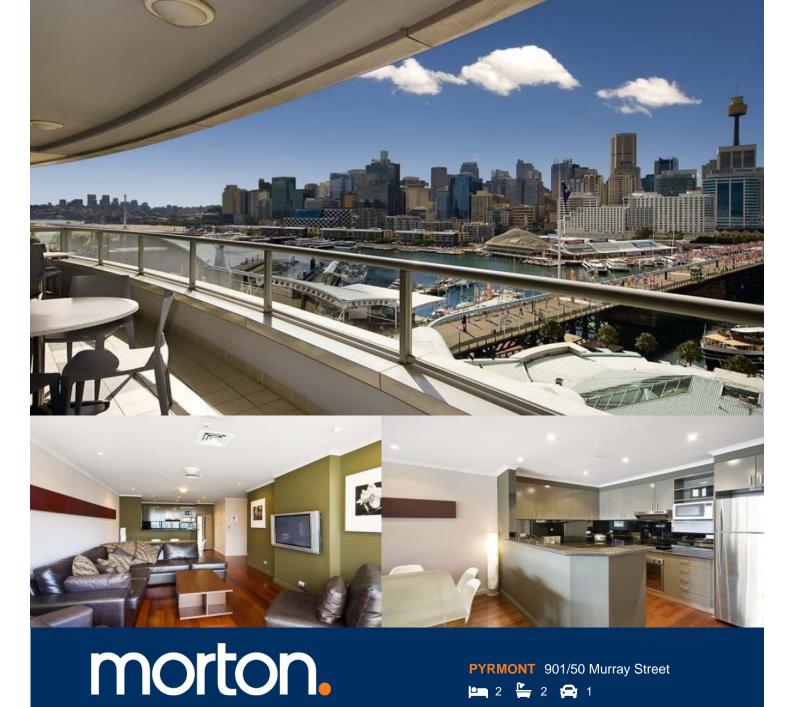

Positioned in one of the most convenient locations available, this luxury two bedroom apartment is sure to impress. At 102sqm there is plenty of room to enjoy the expansive Harbour & City views, which are magnificent both day & night.

The property features wooden floors, renovated kitchen, air conditioning, electronic blinds, plush carpet, internal laundry, two marble bathrooms and covered entertaining balcony.

On entry there is a clever study nook and both bedrooms include built in robes, master with ensuite, plus access to covered entertaining balcony. Residents also enjoy access to a 25m pool, spa, sauna & gym.

Located just moments to the CBD, shops, restaurants, cafes and an abundance of transport options, this property will suit those looking for a fabulous city apartment or astute investment.

Strata: \$2012pq approx