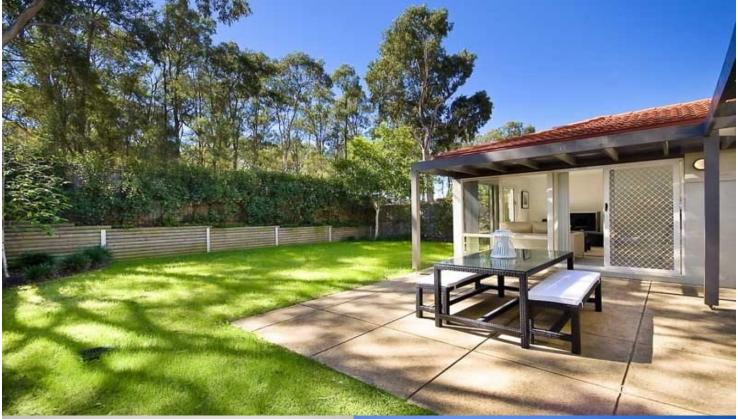

The home features unobstructed rear views over a leafy reserve from the sunny north facing garden & back bedrooms. Downstairs there is a separate living & dining room, as well as a lounge/rumpus room, which leads onto a paved alfresco entertaining area & landscaped gardens.