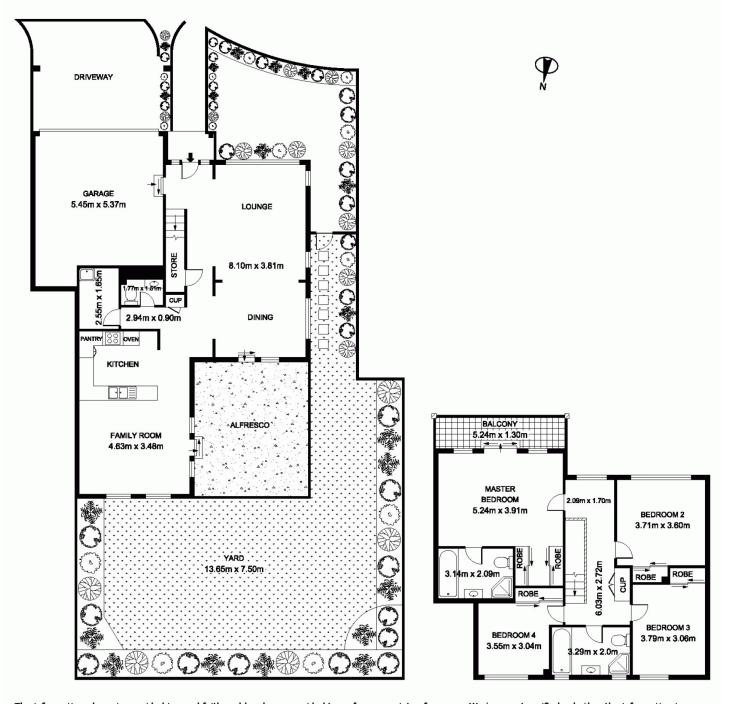

The kitchen is well designed with breakfast bar, stainless steel appliances, plenty of bench space & views over the rear yard. A double garage, guest powder room & separate laundry complete the downstairs accommodation.

Upstairs there are four generous bedrooms, all with built-ins &