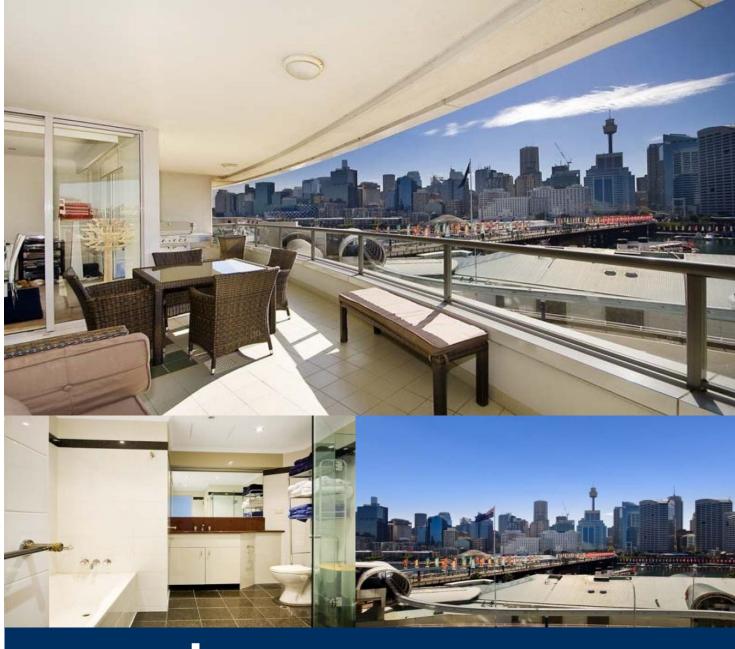

## Agent

**Morton RE** 

info@morton.com.au

Situated in the renowned One Darling Harbour building is this sensational 124sqm 2 bedroom apartment facing east with stunning views over Sydney Harbour & our famous City skyline. The apartment has been recently upgraded & presents immaculately.

Features include spacious living & dining areas opening onto a large entertaining balcony, two well proportioned bedrooms, master with ensuite & walk in robe, and access to balcony. Both bathrooms have separate shower & bathtubs, there is an internal laundry & secure parking with direct lift access.

Relax & enjoy the generous roof top pool, spa, gymnasium & sundeck with sweeping harbour views. This is one of the most

morton.com.au