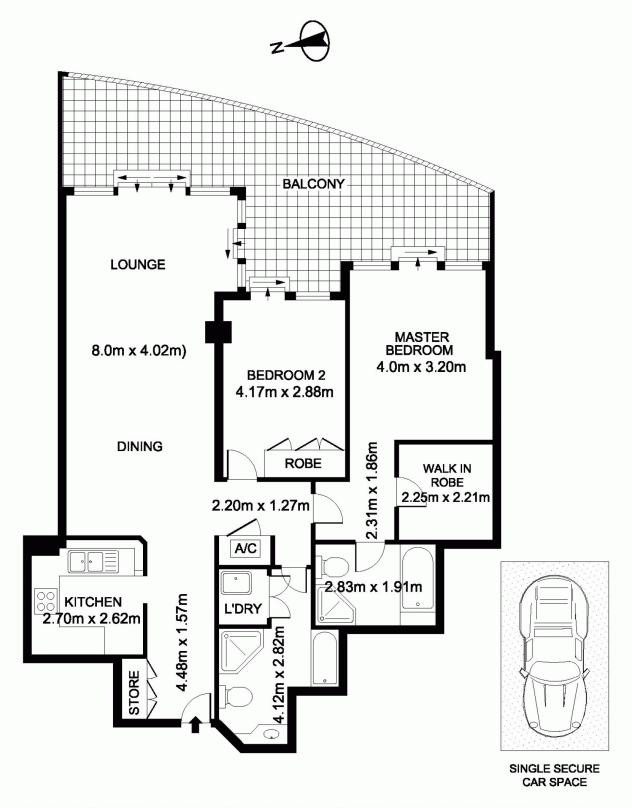

Features include spacious living & dining areas opening onto a large entertaining balcony, two well proportioned bedrooms, master with ensuite & walk in robe, and access to balcony. Both bathrooms have separate shower & bathtubs, there is an internal laundry & secure parking with direct lift access.