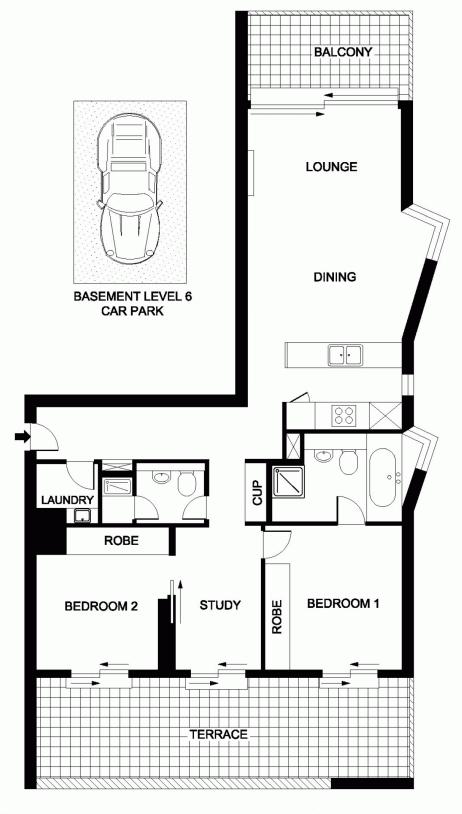

The apartment features an open plan kitchen, built-ins to both bedrooms, ensuite to main, study cove, shower room, separate laundry, direct access to the private terrace from bedrooms & study cove.

Also offered is ducted air con, TV & data/phone points in living rooms & master bedroom, a secure parking space & intercom access.