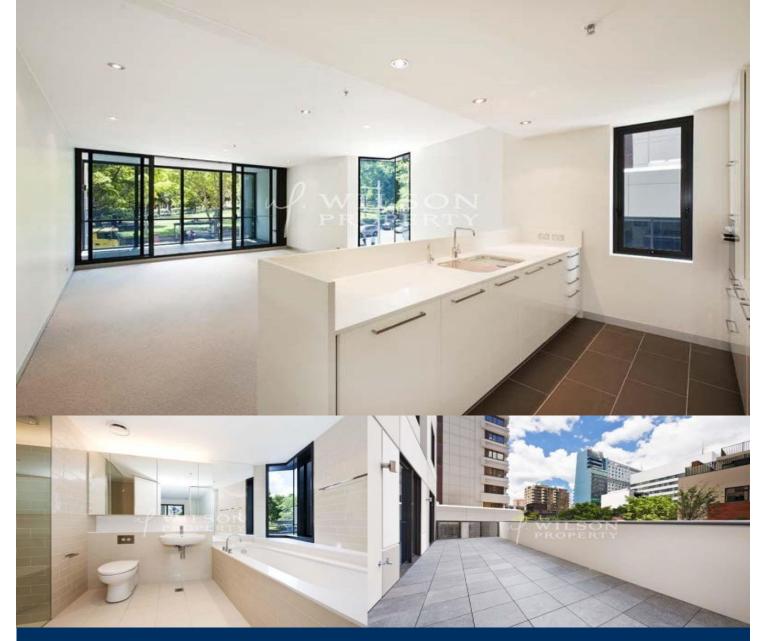

morton.

**SYDNEY** 105/157 Liverpool Street

Presenting this 2 bed 144sqm apartment in The Hyde now available for inspection. Situated on Level 1 with ample natural light, there is access from the living room to the balcony with pleasant views across to Hyde Park.

The apartment features an open plan kitchen, built-ins to both bedrooms, ensuite to main, study cove, shower room, separate laundry, direct access to the private terrace from bedrooms & study cove.

Also offered is ducted air con, TV & data/phone points in living rooms & master bedroom, a secure parking space & intercom access.

The Hyde is becoming an exclusive address for the discerning city dweller with an executive concierge service, a 25m infinity lap pool on Level 8, communal gym, sauna, barbeque & cabana area with superb views over Hyde Park, ANZAC Memorial & St Marys Cathedral.