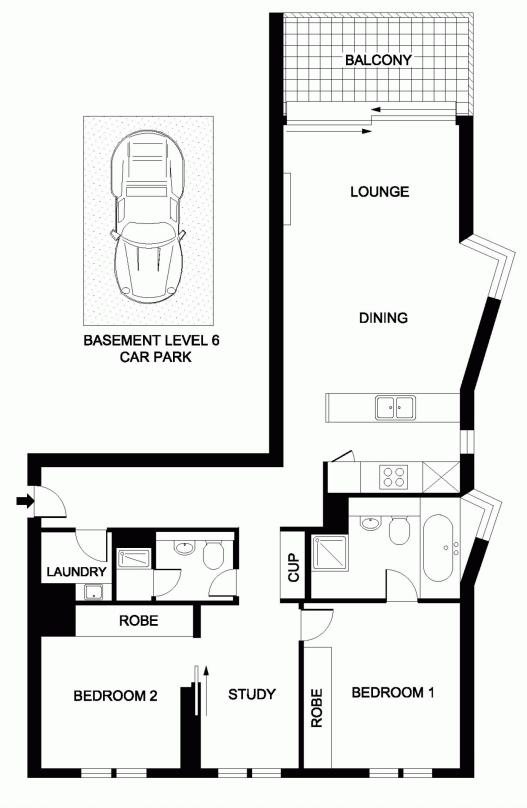

Situated on the 4th floor, with an enviable 116sqm floor plan, residents will enjoy ample natural light flowing in due to the extra windows on the eastern wing of this lovely north facing apartment. The living room offers access to the balcony with pleasant views to Hyde Park. There is an open plan kitchen, master bedroom with built-ins & ensuite, second bedroom with built-ins, study cove, terrace, shower room & a separate laundry. The apartment offers ducted air conditioning, TV & data/phone points in living rooms & master bedroom, one secure parking space & intercom access.