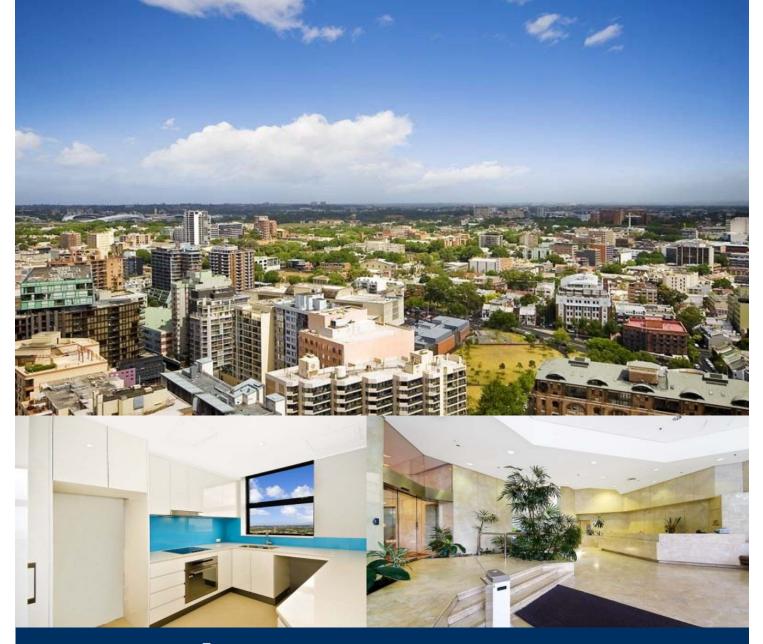

## morton.

This is a very rare find, one of only two apartments with this configuration in The Connaught, one of the most sought after residential apartment buildings on Hyde Park.

This light & bright 69sqm apartment is positioned on the sub penthouse level with expansive views over Surry Hills, Moore Park, Botany Bay and the Inner West, fabulous both day & night.

The property has been recently updated with a brand new designer kitchen, fresh paint and new carpet amongst many other improvements.

A secure car space comes with the property, and residents enjoy access to Sydneys best roof top pool & spa plus gymnasium and 24hr concierge.

This is a sensational opportunity to secure a unique Hyde Park location with easy access to all of the citys amenities, transport options, cafes, restaurants, shops and