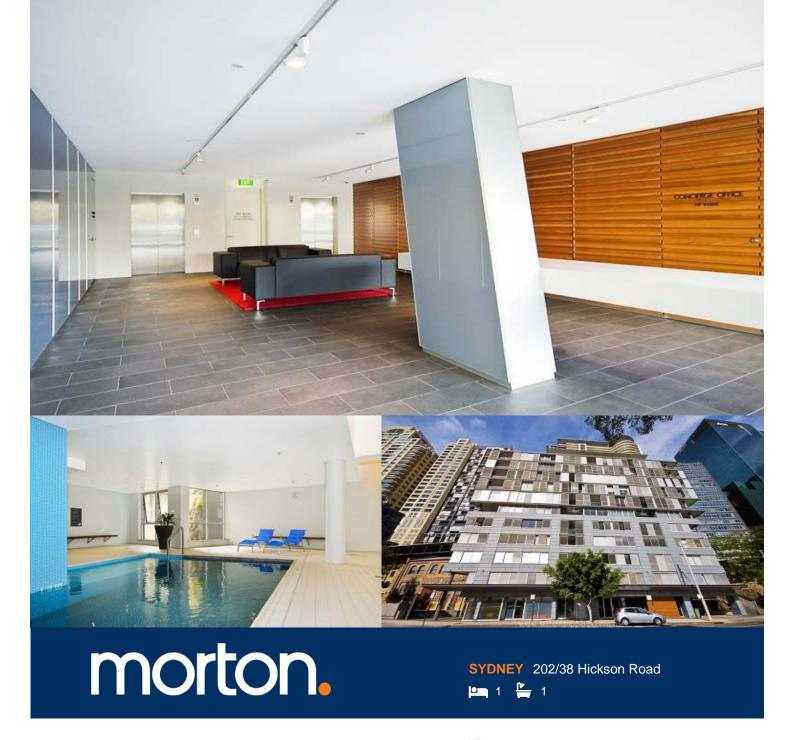

Positioned in The Bond building on Hickson Rd is this very well proportined 82qm one bedroom apartment. The generous sized apartment has a lovely leafy aspect framed by the backdrop of Sydney Harbour. Featuring a corner balcony, luxurious bathroom, internal laundry, galley style kitchen with island bench, gas cooking and dishwasher plus plenty of storage and reverse cycle a/c. The bedroom has built-in wardrobes and a pleasant outlook. There is a large storage area inside the apartment, which could potentially be used as study nook, plus there is an additional lock up storage cage downstairs of 3sqm. Residents of The Bond enjoy access to a sensational indoor pool and gymnasium. The building in located moments to Kent Street, King St & the central business hub. Perfect for City residents and astute investors.