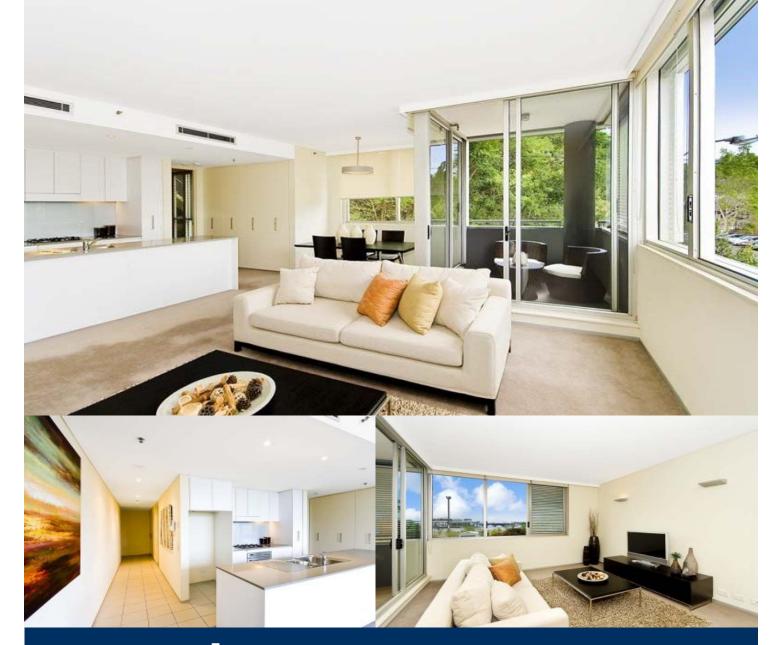

## morton.

SYDNEY 201/38 Hickson Road

Positioned in The Bond building on Hickson Rd is this very large 79sqm one bedroom apartment. The generous sized apartment has a lovely leafy aspect framed by the backdrop of Sydney Harbour. Featuring a corner balcony, luxurious bathroom, internal laundry, galley style kitchen with island bench, gas cooking and dishwasher plus plenty of storage and reverse cycle a/c. The bedroom has built-in wardrobes and a pleasant outlook. There is a large storage area inside the apartment, which could potentially be used as study nook, plus there is an additional lock up storage cage downstairs of 3sqm. Residents of The Bond enjoy access to a sensational indoor pool and gymnasium. The building in located moments to Kent Street, King St & the central business hub. Perfect for City residents and astute investors.