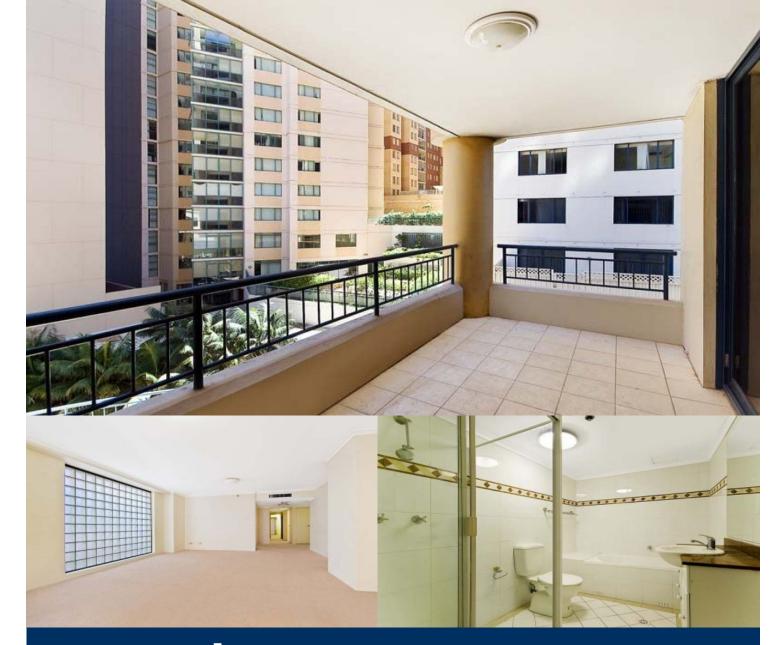

## morton.

Positioned on Level 7 of the Regis on Castlereagh building is this fantastic two bedroom Apartment of approximately 100sqm with two bathrooms plus a secure lock-up garage.

Upon entry, the property has a tiled hallway leading the kitchen and living areas and a large second bathroom with separate shower & bath.

The kitchen has gas cooking, dishwasher and plenty of storage. The master bedroom has built-in robes and a small ensuite. The property also features security intercom, air conditioning, balcony and access to fantastic communal facilities: indoor pool, spa, sauna, gymnasium & games room.