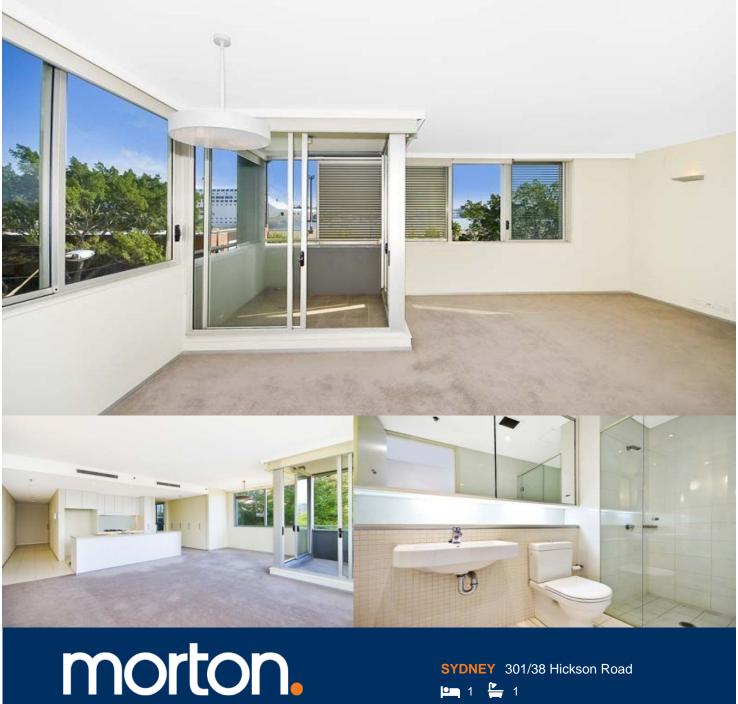

Located in The Bond is this huge 79sqm one bedroom apartment, the generous sized property has a lovely leafy aspect framed by the backdrop of Sydney Harbour. Featuring a corner balcony, luxurious bathroom, internal laundry, galley style kitchen with island bench, gas cooking and dishwasher plus plenty of storage and a/c. The bedroom has built-in wardrobes and a pleasant outlook. There is a large storage area inside the apartment, which could potentially be used as study nook, plus there is an additional lock up storage cage downstairs of 3sqm. Residents of The Bond enjoy access to a sensational indoor pool and gymnasium. The building in located moments to Kent Street, King St & the central business hub. Perfect for City residents and astute investors.