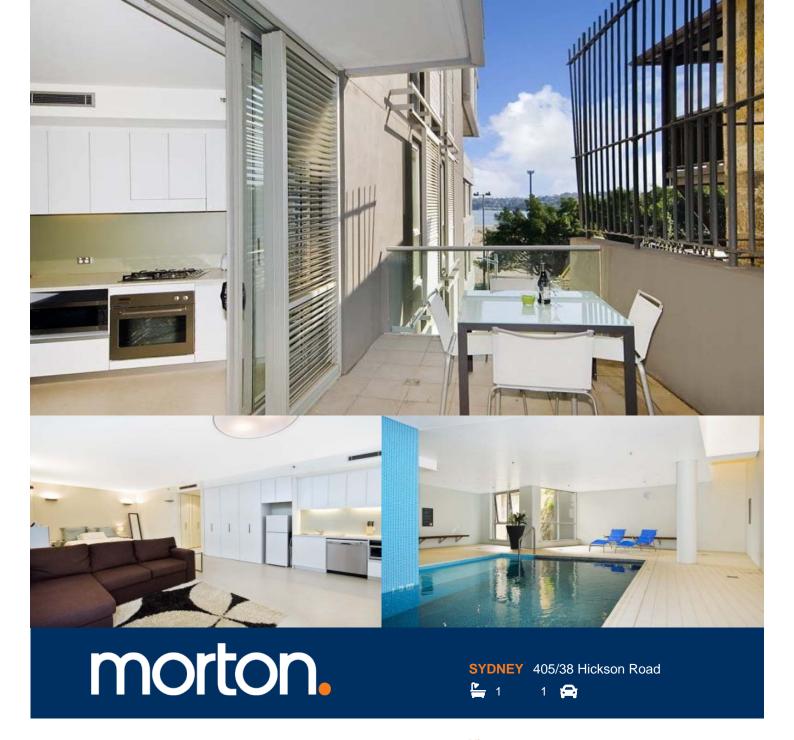

Located in The Bond is this huge 62sqm studio apartment with security parking, the generous sized apartment has high ceilings, a large entertaining balcony, luxurious bathroom, internal laundry, galley style kitchen with gas cooking and dishwasher plus plenty of storage. The bedroom area is set to the rear of the property and could potentially be partitioned off from the main living area (stca). There is a large storage area inside the apartment which could potentially be used as study nook, plus there is an additional lock up storage cage downstairs behind the car space. Residents of The Bond enjoy access to a sensational indoor pool and gymnasium. The building in located moments to Kent Street, King St & the central business hub.