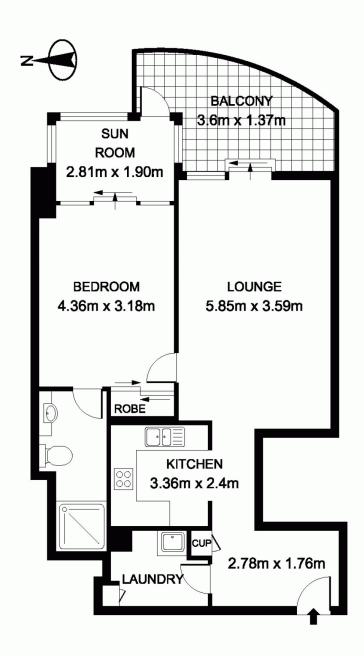

Located on the 19th level of sought after Hyde Park Towers building is the large One bedroom apartment. The east facing property presents well and features a good sized balcony + sunroom. Facilities include pool, spa, sauna, steam room, gymnasium and concierge. Located moments to transport, Hyde Park, QVB, David Jones, Stanley Streets and Surry Hills. Perfect for city commuters or astute investors. Inspect today. Call Jesse Barker on 0418 272 265.