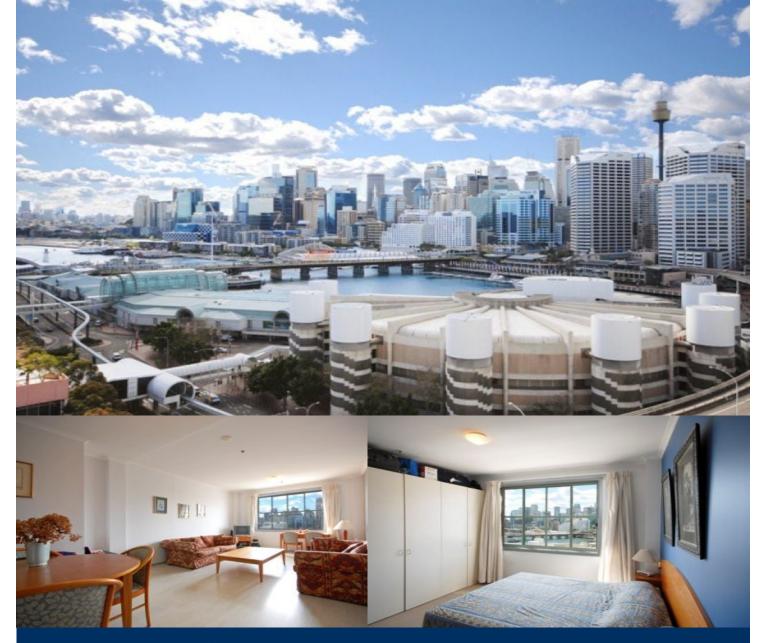

## morton.

This brilliant 88sqm split level two bedroom, two bathroom apartment faces east with sunny City, Water & Darling Harbour views.

The lounge/dining, separate laundry & kitchen are all on entry level, with the two well proportioned bedrooms, both with built-ins and master with ensuite, situated on level 12.

The property is currently tenanted for \$650pw, which could be renewed, extended or vacant possession could be sought.

The building features indoor pool, spa and gymnasium as well as easy access to monorail, light rail and town hall station.

Located conveniently within a short stroll to the CBD, shops, cafes, transport, this property is a must to inspect for any astute investor.

Current Rent \$650pw Strata \$2331.37pq approx