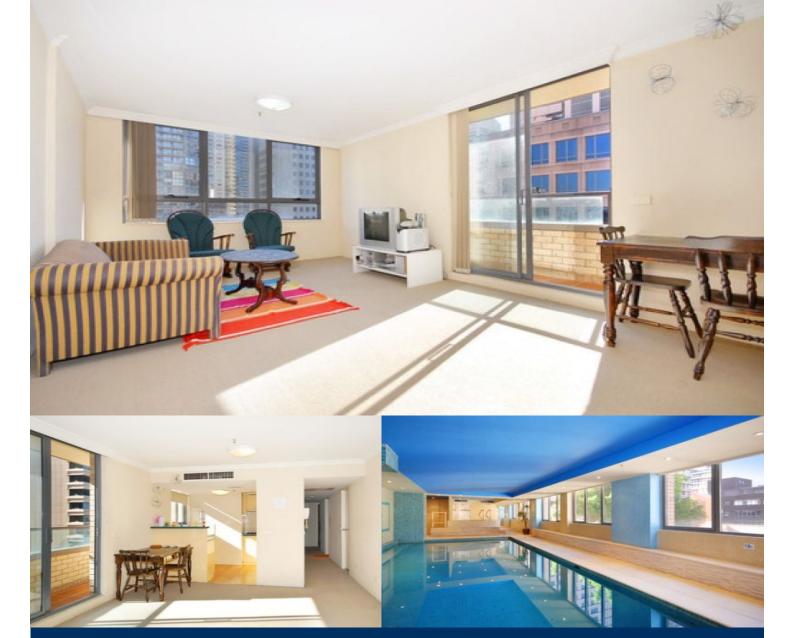

morton.

SYDNEY 2001/148 Elizabeth Street

Renting for \$550pw, this 84sqm two bedroom, two bathroom apartment with parking in the city is a rare find. Situated on the edge of Hyde Park, with coffee shops, grocery stores, shopping, transport, Town Hall and eateries all within easy reach. Positioned on the 20th floor and featuring a great layout, with balcony of the living room and city views, one can understand why this property has always had a secure tenancy. Security building with pool & gymnasium in a sensational location. Dont miss out, arrange your inspection today.