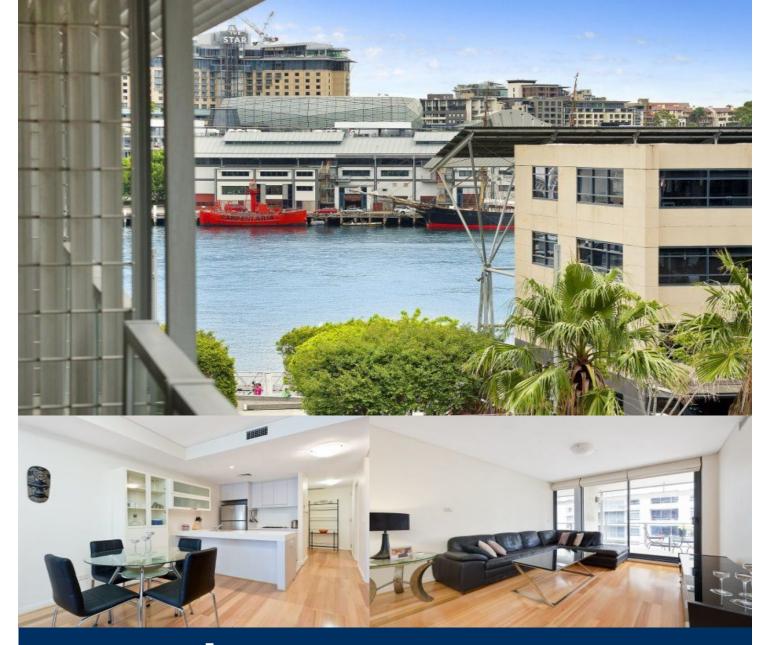

# morton.

Blessed with a sunny northern perspective and harbour glimpses, this exceptional 110sqm residence offers space, light and convenience without compromise. Extremely low maintenance and embracing a sense of quality often sought but rarely achieved, it is simply a short walk to Wynyard and the city centre.

- Clever plan distinguishes living and sleeping areas
- Expansive entertaining space opens to a balcony
- Palatial master with ensuite and a walk-in wardrobe
- Superb kitchen has Corian benches, gas appliances
- Generous centrally placed media room/home office
- Polished floors, ducted air conditioning and parking