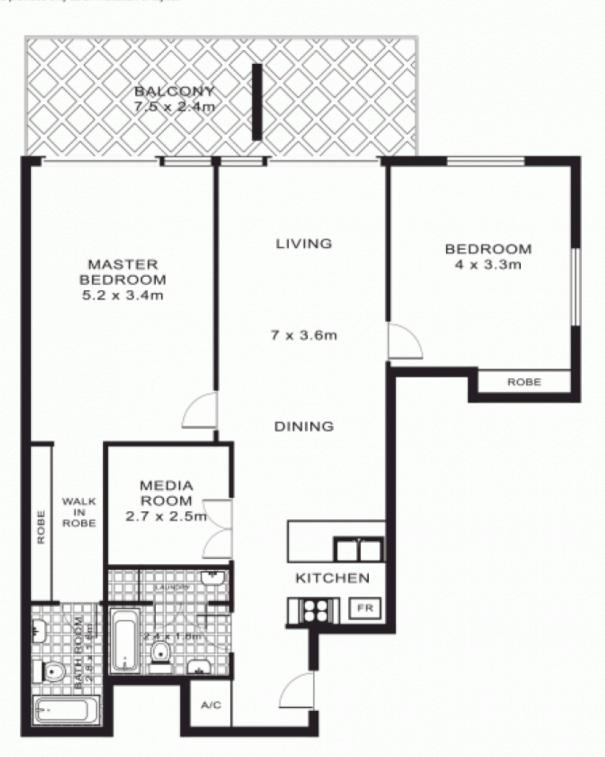

## 510/45 Shelley St, SYDNEY

SCALE

\* note all measurements are approximate only. Plan is provided only as an indication of layout.